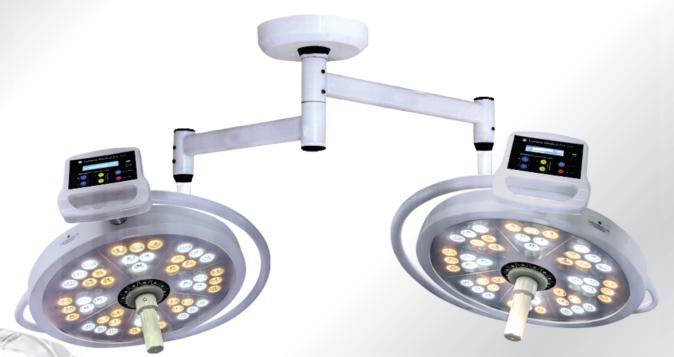

# Model: Blitz Glacea X2

### POWERED BY HIGH DEPTH LED'S

**"Blitz Glacea X2"** is a High depth Surgical illumination System with total shadow dilution. The low glare illumination with high depth enables Surgeon to do complicated & time consuming Surgeries without any Eye strain.