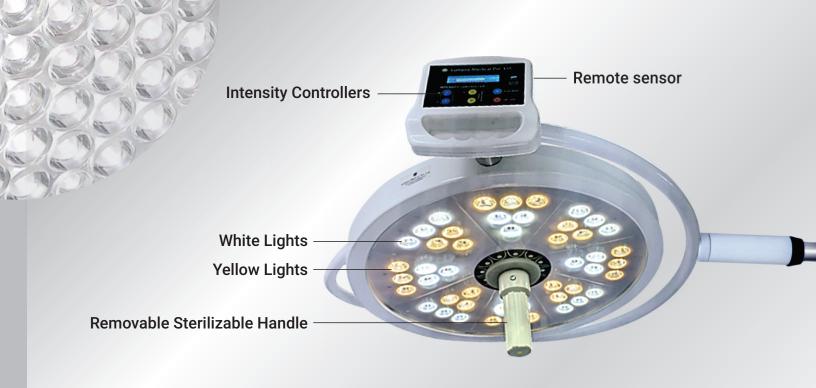

# **Key features:**

- Focus adjustment available
- Colour Temperature 4500 5200 K
- Intensity Adjustment 10% 100%
- CRI>95
- Display clear LCD Screen
- LED Life 60,000 Hours

#### **SPECIFICATIONS**

- Number of LEDS 48 + 48
- Lux Intensity 2,00,000 LUX + 2,00,000 LUX
- Intensity Adjustment 10%-100% Soft touch
- Endo Mode Available
- CRI >95
- Colour Temperature 4500 5200 K
- Display Clear LCD Screen
- Temperature raise over surgeons head <1 Degree
- Index spot for surgery 150 mm 300mm adjustable
- LED Life 60,000 Hrs
- Illumination depth up to 70mm
- Battery backup (Optional)
- Height adjustment 1 meter
- Remote control (Optional)