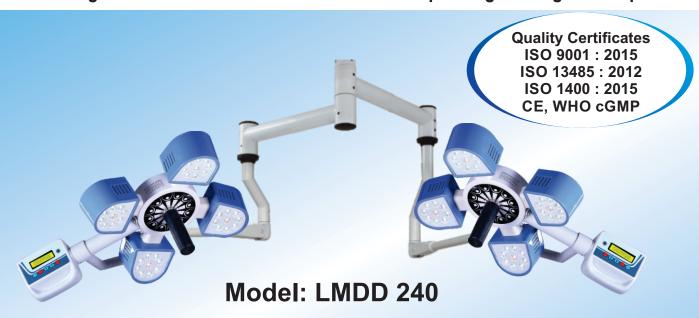

## DOUBLE DOME SURGICAL OT LIGHT

Indigenously manufactured LM Series surgical OT lights with Laminar flow compatibility, compact size with pure white light and shadow free illumination. The LM Series lights come with different lux intensities depending on surgeons requirement.

## **Technical Specifications:**

- Lux intensity 2,40,000 Lux
- Colour Temperature 4,500- 5200K
- CRI >95 Ra
- Intensity adjustment 10% 100% on LCD Screen Display.
- Endo-mode
- Temperature increase over surgeons head not >2 Degrees.
- Index light spot 200mm-250mm
- Power 230V 50 Hz