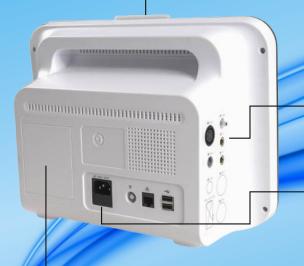

#### Various Extensible Interfaces

Standard: Ethernet Network, Defibrillation, Synchronization Output, Nurse Call • Optional : Analog Output, USB Port, VGA Output

### **Built-in Recorder & WLAN Modular (Optional)**

**Channel Thermal Recorder Offers Convenient Documentation** 

**Bird Meditech** ISO 13485:2012 CERTIFIED COMPANY

Available at: