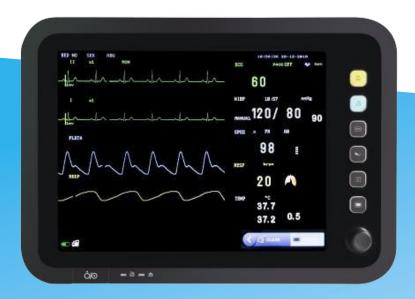

# Pediatric / Adult **PATIENT MONITOR BM-Y12**

For Comprehensive Patient Monitoring in ICU / NICU

## **Dual Alarm Light**

- Physiological Alarm Light & Equipment Technical Alarm Light
- Extra Large Alarm Light Design

#### All-in-one

ECG, RESP, SPO2, NIBP, 2-TEMP (Standard), 9-Leads ECG, 2-IBP, Cardio Output (ICG), Side stream / Mainstream / Micro Stream CO2