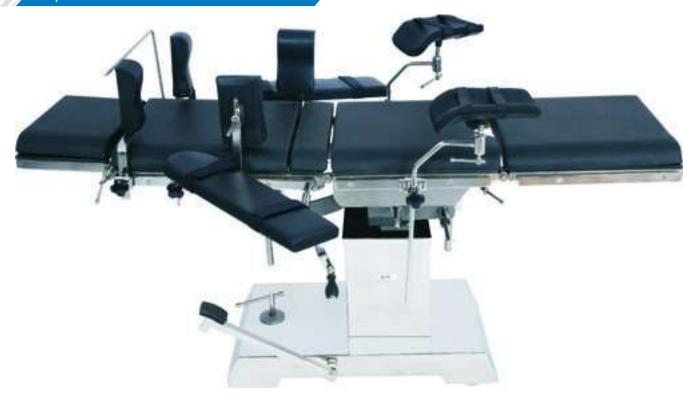

## Hydraulic OT Table – MAX 20

## Special Features

- Center pillar
- Stainless steel fitting
- Detachable head, leg section
- In built kidney bridge
- Five sectional table top
- Base & cover made of attractive stainless steel
- Sophisticated mechanics provide smooth, step less articulation of the table top for precise patient positioning

## Technical Content

| Length of table top       | 1890 mm   |
|---------------------------|-----------|
| Width of table top        | 520 mm    |
| Min. height with mattress | 750 mm    |
| Max. height with mattress | 1000 mm   |
| Trendelenburg             | 25°       |
| Rev. trendelenburg        | 25°       |
| Lateral tilt              | 20°       |
| Back section              | +70°/-25° |
| Head section              | +20°/-60° |
| Leg section               | +15°/-90° |