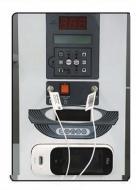

## Micro Computer **Temperature Controller**

- PID (proportionate integrated) derivative) based micro processor technology
- · Dual monitoring of Central and Peripheral temp, with early warning of Cold Stress onset
- User friendly on-board temperature calibration with feather touch keys
- User friendly feather touch control
- Key-pad lock facility
- · Safety alarms along with high temp. cutoff
- · Watch Dog facility

## **Displays**

- Skin temperature
- Air temperature
- Peripheral temperature (Optional)
- Heater output (%)
- Set temperature
- Control mode
- APGAR Timer

## Manual Mode

- Time programmable
- Heater output adjustable
- Over temp. cutoff.
- Timer / APGAR Timer
- · Baby attending alarm
- Mute time programmable
- · Audio alarm with mute facility

Power Consumption: 800 Watt

## Safety alarm messages on LCD