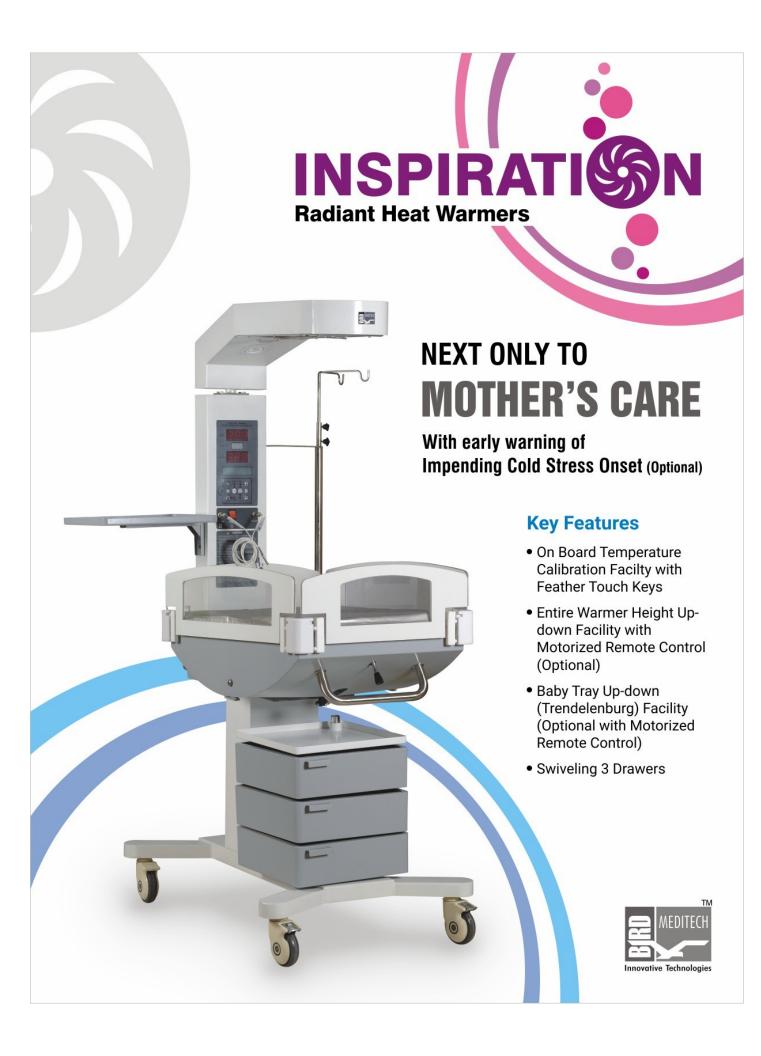

## Micro Computer **Temperature Controller**

- PID (proportionate integrated) derivative) based micro processor technology
- · Dual monitoring of Central and Peripheral temp, with early warning of Cold Stress onset
- User friendly on-board temperature calibration with feather touch keys
- User friendly feather touch control
- Key-pad lock facility
- · Safety alarms along with high temp. cutoff
- · Watch Dog facility

#### **Heater Box**

- · Ceramic Infra Red Heater
- Swivelling source box to take X-ray
- Stainless steel parabolic reflector with heater grill
- LED Examination Lamp

## **Baby Bassinet**

- Easy access of an Infant from all sides due to clear acrylic collapsible side panels
- Provision for positioning X-Ray cassette
- Thick cushion mattress

## **Essential Attachments**

- Instrument Tray
- Swiveling 3 Drawers
- Pole for Infusion Pump & IV Stand

## **Displays**

- Skin temperature
- Air temperature
- Peripheral temperature (Optional)
- Heater output (%)
- Set temperature
- Control mode
- APGAR Timer

## Manual Mode

- Time programmable
- Heater output adjustable
- Over temp. cutoff.
- Timer / APGAR Timer
- · Baby attending alarm
- Mute time programmable
- · Audio alarm with mute facility

Power Consumption: 800 Watt

#### **Cold Stress Alarm (Optional)**

Peripheral Temp. 1.5°C < Skin Temp.

"Air Temp. High" (>1.5°C of set temp.) "Air Temp. Low" (<3.0°C of set temp.)

"Air Temp, Over Range" (>39°C)

"Air Probe Fail"