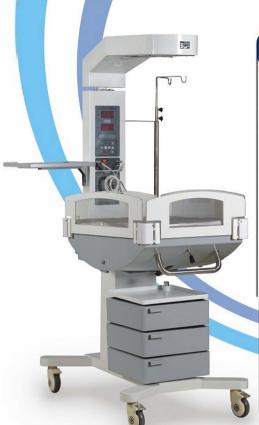

## **Baby Bassinet**

- Easy access of an Infant from all sides due to clear acrylic collapsible side panels
- Provision for positioning X-Ray cassette
- Thick cushion mattress

## **Essential Attachments**

- Instrument Tray
- Swiveling 3 Drawers
- Pole for Infusion Pump & IV Stand