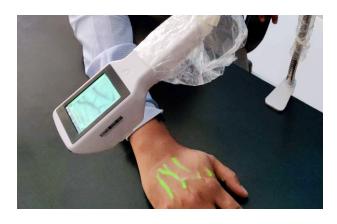

### **Advantages**

- · Easy access to veins.
- Dual Visualisation On Skin Map and LCD Display.
- · Accurate puncturing in single attempt.
- · Nil or minimal trauma for patients.
- Save precious time during drug administration.
- · Non-invasive, light-weight and portable.