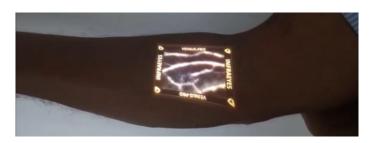

### **Advantages**

- · Easy access to veins.
- Dual Visualisation On Skin Map and LCD Display.
- · Accurate puncturing in single attempt.
- · Nil or minimal trauma for patients.
- Save precious time during drug administration.
- · Non-invasive, light-weight and portable.