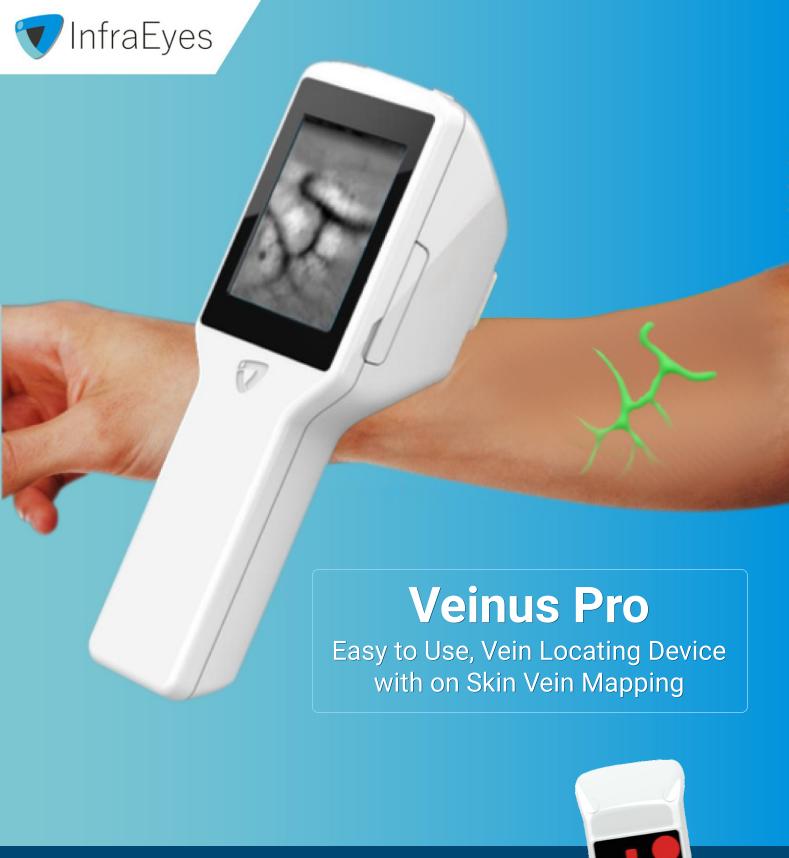

# Veinus Pro

InfraEyes presents Veinus Pro, state of the art, portable, vein locating device to find the best vein for cannulation in patients with no risk or side effects with minimum discomfort or trauma for patients.

### **Advantages**

- · Easy access to veins.
- Dual Visualisation On Skin Map and LCD Display.
- · Accurate puncturing in single attempt.
- · Nil or minimal trauma for patients.
- Save precious time during drug administration.
- · Non-invasive, light-weight and portable.