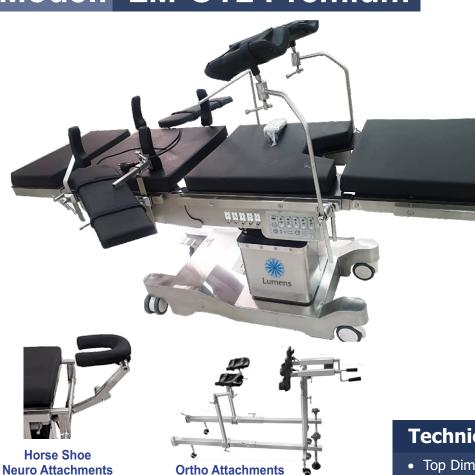

#### **Features:**

- Fully Electrical operated table, five sections, radiotranslucent Table Top with eccentric pillars & sturdy base.
- Interchangeable head and leg sections (manually).
- All positions operated through cable remote.
- In-built Kidney Bridge
- Auto leveling (zero functional).
- Indication of Battery Back provided in the hand set.
- We are providing two handset. Additional fixed control panel provided on the top, which can be used in case of failure of main hand set.

### **Technical Specifications:**

- Top Dimension: L 1900mm x W 530mm
- Height Adjustment: 750mm 1000 mm
- Trendelenburg / Reverse: 30° / 25°
- Lateral Tilt: 20° / 20°
- Kidney Elevator: 130mm
- Power Supply: 24V DC
- Back Rest (up / down): 80° / 20°
- Leg Rest (up / down): 10° / 90°
- Head Rest (up / down): 45° / 90°
- Battery Backup: 2-3 Hours (optional)
- Mains Voltage Capacity: AC 220V±10%50Hz
- Patient Weight Capacity: 200 Kgs