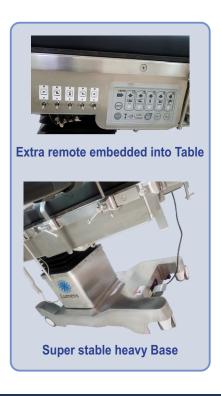

#### **Features:**

- Fully Electrical operated table, five sections, radiotranslucent Table Top with eccentric pillars & sturdy base.
- Interchangeable head and leg sections (manually).
- All positions operated through cable remote.
- In-built Kidney Bridge
- Auto leveling (zero functional).
- Indication of Battery Back provided in the hand set.
- We are providing two handset. Additional fixed control panel provided on the top, which can be used in case of failure of main hand set.