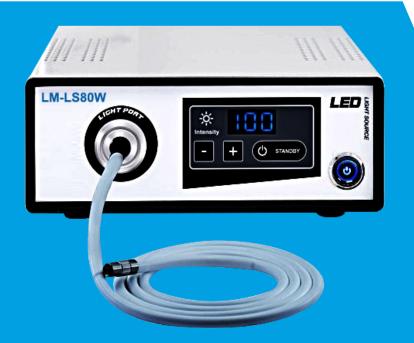

## **Cold LED Light Source**

Model: LM-LS80W

80 Watt

Life Enhancing Technology An ISO 9001, ISO 13485, CE Certified Company

- **High Power LED Light - 80 Watt** 
  - Low CRI **Trust Your Light** See the difference
    - High Illumination

**Lumens Medical Pvt. Ltd.** LM-LS80W is latest Cold LED Light Source for medical Endoscopy, powered by ultra bright 80 watt LED Chip. Its sleek and compact design along with extreme brightness makes it a perfect choice for those looking for portable solution which can be used for all the applications.

## **Specifications:**

- Cost effective LED Technology
- High Power: 80 Watt
- Illumnation: > 20,00,000 Lux
- LED Life Span: 40,000+ Hours
- Constant Color Temperature
- Color Temperature: 5700K
- · Light Port Type: Wolf
- Color Rendition Index (CRI): 75
- · Constant Light Intensity Over Lifetime
- Low Energy Consumption
- · High brightness, Noise-free imaging
- Compact Design: 275x220x80 Cm.
- Fan for efficient Heat Control
- Input Voltage: AC110~250V