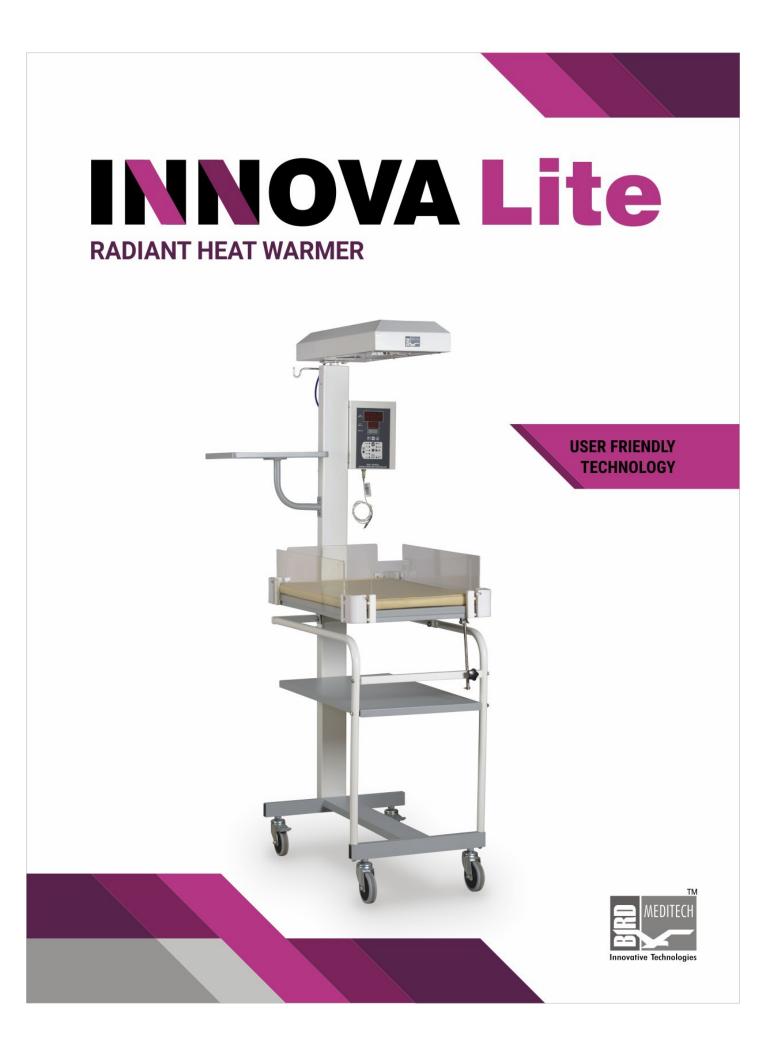

### Micro Computer Temperature Controller

- PID (proportionate integrated derivative) based micro processor technology assures accurate maintenance of set temperature with internal accuracy of 0.01°C
- User friendly on-board temperature calibration with feather touch keys
- User friendly feather touch control
- Key-pad lock facility to avoid accidental changes of any set parameters
- Safety alarms with high temp. cutoff
- Watch Dog facility Auto-Resets the System during hangups due to power fluctuation

#### Heater Box

- Ceramic Infra Red Heater with higher power output and more durability than any tubular silicon quartz glass heaters
- Swivelling source box to take X-ray
- Temperature Resistant Design of heater box keeps exterior surface cool even after continuous use
- Stainless steel reflector and heater grill for complete cleaning of heater & reflector without any electrical shock hazards

#### LED Examination Lamp

• Appropriate illumination to assess infant colour during procedures

#### **Baby Bassinet**

- Easy access of an Infant from all sides due to clear acrylic collapsible side panels
- Bed head Up / Down facility
- Provision for positioning X-Ray cassette
- Thick cushion mattress

#### **Essential Attachment**

• Instrument Tray & IV Stand