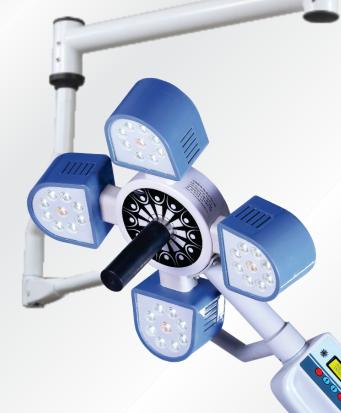

Life Enhancing Technology

An ISO 9001, ISO - 13485, CE, WHO cGMP ISO -1400 Certified Company

Model: LMSD-120

## Specifications:

Illumination Intensity: 1,20,000 Lux

• Hight Adjustment: 600mm

Action Radius: 1850mm

Smooth Radial, Angular & Axial movements

LED life: 50,000 Hrs

Colour Rendering Index (CRI): >94.9 Ra.

Endo Mode on One Touch

 Intensity/ Birghtness/ Contrast, Power switch, Endo mode control on Dome Handle

• Temprature raise over surgeons head <10 Deg

Colour Temperature: 4,500-5,200 K

 Intensity Adjustment: 10% - 100% on LCD Screen Display

 Temperature Increase over Surgeon's Head Area: <2°C</li>

Index Light Spot: 200 mm - 250 mm

Power: 230 VAC 50Hz

Indigenously manufactured LM Series surgical OT lights with Laminar flow compatibility, compact size with pure white light and shadow free illumination.