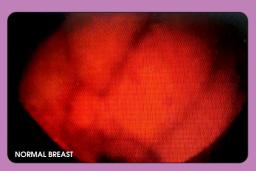

## **PRINCIPLE**

B-Light is absorbed by the blood flowing in the veins thereby highlighting veins along with any blood carrying cyst's or blood filled tissues or mass. Any abnormalities filled with blood supplied by the vein are shown as dark spots or uneven shadow on the breast