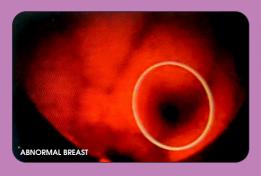

## **PRINCIPLE**

B-Light is absorbed by the blood flowing in the veins thereby highlighting veins along with any blood carrying cyst's or blood filled tissues or mass. Any abnormalities filled with blood supplied by the vein are shown as dark spots or uneven shadow on the breast