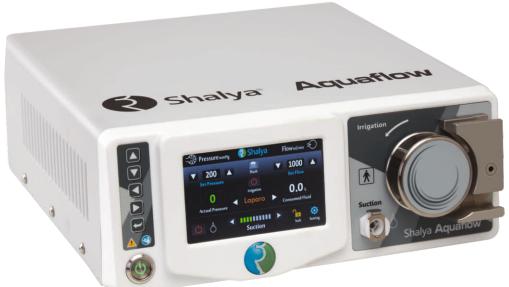

## Technical Specifications of **Shalya Aquaflow**

| reclificat specifications of Stratya Aquartow |                                                                                                                    |
|-----------------------------------------------|--------------------------------------------------------------------------------------------------------------------|
| Pressure Range                                | $\bullet$ Irrigation : 10 to 400 mmHg $\pm$ 10%                                                                    |
|                                               | • Suction : 50 to 500 mmHg ± 10%                                                                                   |
| Flow Range                                    | $\bullet$ Irrigation : 100mL to 2000mL $\pm$ 10%                                                                   |
| Pressure Setting                              | Irrigation : 10mmHg / step                                                                                         |
|                                               | Suction : 50mmHg / step                                                                                            |
| Flow Setting                                  | • Irrigation : 100mL / step                                                                                        |
| Operating Modes                               | Only Suction                                                                                                       |
|                                               | Only Irrigation with flow control                                                                                  |
|                                               | • Simultaneous Suction Irrigation with flow control                                                                |
| Filter                                        | Disposable Cartridge Filter (0.2 micron)                                                                           |
| Tubing                                        | Silicon Tubing                                                                                                     |
| Tube Specifications                           | Silicon tubing for Irrigation and Suction of 3Mtr                                                                  |
| Touch Control Panel                           | • 5" LCD Screen with brightness control                                                                            |
| Design Standard                               | <ul> <li>General Safety Standards: IEC 60601-1-1</li> <li>EMI/EMC Compatibility Standard: IEC 60601-1-2</li> </ul> |

# Features of **Shalya Aquaflow**

- Flow & Pressure controlled Suction-Irrigation System
- iLPM Technology Isolated Liquid Pressure Monitoring Technology
- Disposable Pressure transducer to avoid Patient Fluid Contamination
- Real Time Pressure & Flow Monitoring of Intra-Uterine Cavity / specific surgical site
- Built-in Low Noise suction pump to allow simultaneous suction-irrigation process
- Surgery Specific Custom Modes: Hysteroscopy, Laparoscopy, Arthroscopy, & Urology
- Alarm Indication for consumed fluid after safety threshold
- **Priming / Flush** for removing air bubble from tubing at initialization
- Touch Screen LCD Interface
- Available with trolley assembly & Canister option
- Without Suction Product option available