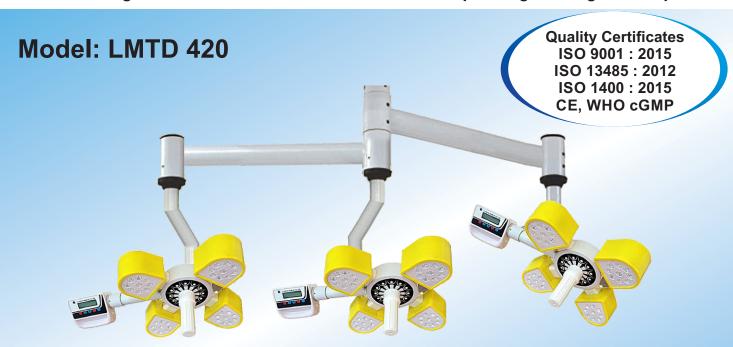

## TRIPLE DOME SURGICAL OT LIGHT

Indigenously manufactured LM Series surgical OT lights with Laminar flow compatibility, compact size with pure white light and shadow free illumination. The LM Series lights come with different lux intensities depending on surgeons requirement.

## **Technical Specifications:**

- Lux intensity 4,20,000 Lux
- Colour Temperature 4,500- 5200K
- CRI >90Ra
- Intensity adjustment 10% 100% on LCD Screen Display.
- Endo-mode
- Temperature increase over surgeons head not >2 Degrees.
- Index light spot 200mm-250mm
- Power 230V 50 Hz