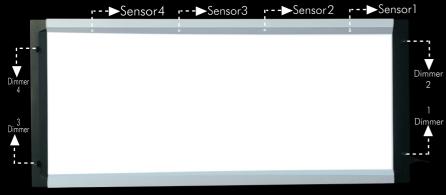

| Parameters Four Films              |                        |  |
|------------------------------------|------------------------|--|
| View Area (inches) L X H           | 56 X 17"               |  |
| External Dimensions (MM) L X H X T | 1570 X 512 X 45 (MM)   |  |
| Light Source                       | LED                    |  |
| Color Temperature                  | 7000K                  |  |
| Brightness                         | >15,000 LUX            |  |
| LED Life                           | 100,000 HOURS          |  |
| Power                              | AC 100-270V (47-53 HZ) |  |
| Power Supply                       | 160W                   |  |