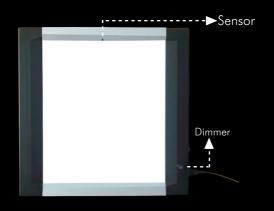

## **Characteristics**

- It has the thickness of 45mm (less than 2 inches)
- ▶ High brightness of more than 15000 lux, exclusive for viewing detail image freely
- Excellent uniformity of luminance which is more than 90%
- Adopt LED light source with life of 100,000 hours
- Free from flickering, hence reduced eye-fatigue
- Inbuilt power supply
- The power designed works well within the INPUT 100-270VAC
- Wall & table mounted