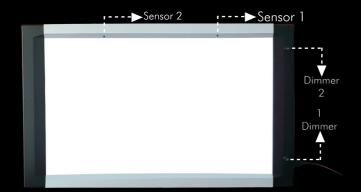

## Model Name: REGULAR

| Parameters Single Film             |                        |  |
|------------------------------------|------------------------|--|
| View Area (inches) L X H           | 14 X 17"               |  |
| External Dimensions (MM) L X H X T | 496 X 512 X 45 (MM)    |  |
| Light Source                       | LED                    |  |
| Color Temperature                  | 7000K                  |  |
| Brightness                         | >15,000 LUX            |  |
| LED Life                           | 100,000 HOURS          |  |
| Power                              | AC 100-270V (47-53 HZ) |  |
| Power Supply                       | 40W                    |  |