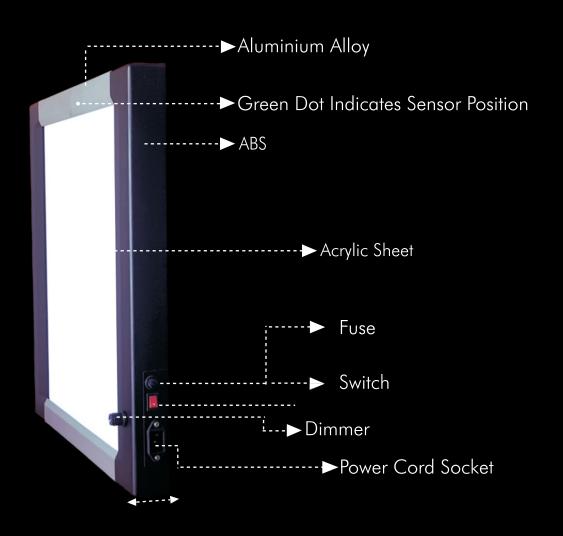

## **Characteristics**

- It has the thickness of 45mm (less than 2 inches)
- ▶ High brightness of more than 15000 lux, exclusive for viewing detail image freely
- Excellent uniformity of luminance which is more than 90%
- Adopt LED light source with life of 100,000 hours
- Free from flickering, hence reduced eye-fatigue
- Inbuilt power supply
- The power designed works well within the INPUT 100-270VAC
- Wall & table mounted