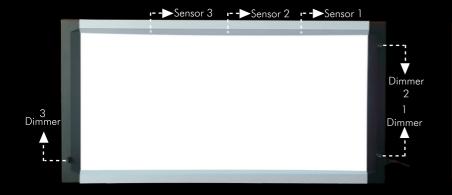

| Parameters Two Films               |                        |  |
|------------------------------------|------------------------|--|
| View Area (inches) L X H           | 28 X 17"               |  |
| External Dimensions (MM) L X H X T | 866 X 512 X 45 (MM)    |  |
| Light Source                       | LED                    |  |
| Color Temperature                  | 7000K                  |  |
| Brightness                         | >15,000 LUX            |  |
| LED Life                           | 100,000 HOURS          |  |
| Power                              | AC 100-270V (47-53 HZ) |  |
| Power Supply                       | 80W                    |  |

| Parameters Three Films             |                        |  |
|------------------------------------|------------------------|--|
| View Area (inches) L X H           | 42 X 17"               |  |
| External Dimensions (MM) L X H X T | 1217 X 512 X 45 (MM)   |  |
| Light Source                       | LED                    |  |
| Color Temperature                  | 7000K                  |  |
| Brightness                         | >15,000 LUX            |  |
| LED Life                           | 100,000 HOURS          |  |
| Power                              | AC 100-270V (47-53 HZ) |  |
| Power Supply                       | 120W                   |  |