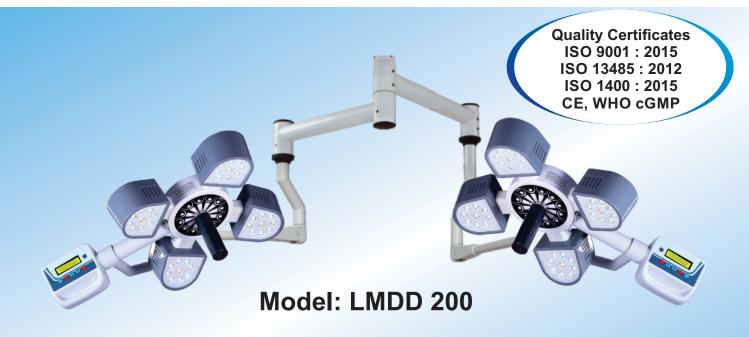

## DOUBLE DOME SURGICAL OT LIGHT

Indigenously manufactured LM Series surgical OT lights with Laminar flow compatibility, compact size with pure white light and shadow free illumination. The LM Series lights come with different lux intensities depending on surgeons requirement.

## **Technical Specifications:**

- Lux intensity 2,00,000 Lux
- Colour Temperature 4,500- 5200K
- CRI >95 Ra
- Intensity adjustment 10% 100% on LCD Screen Display.
- Endo-mode
- Temperature increase over surgeons head not >2 Degrees.
- Index light spot 200mm-250mm
- Power 230V 50 Hz