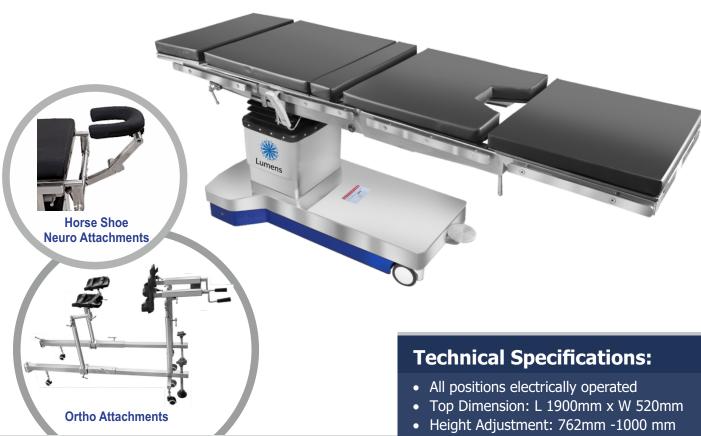

## **Fully Electric C-Arm OT Table**

For Orthopedic, Gynaec & General Surgeries

## Model: LM-OT1E

## **Features:**

- Manual Mechanism for functioning and controlling the table.
- Centric base made from high quality stainless steel.
- LEG and HEAD SECTION are detachable and interchangeable.
- Inbuilt Kidney Bridge.
- Base and cover made of attractive, east to clean stainless steel.
- Sophisticated mechanism provides smooth, step less articulation of the table top for precise patient positioning.

- Trendelenburg / Reverse: 30° / 25°
- Lateral Tilt: 20° / 20°
- Kidney Elevator: 130mm
- Power Supply: 24V DC
- Back Rest (up / down): 80° / 25°
- Leg Rest (up / down): 10° / 90°
- Head Rest (up / down): 45° / 90°
- Battery Backup: 2-3 Hours (optional)
- Mains Voltage Capacity: AC 220V±10%50Hz
- Patient Weight Capacity: 200 Kgs