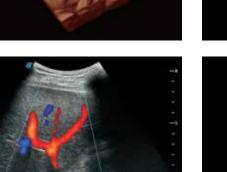

# Convenient and Smooth Workflow

- Outstanding 2D image quality even under the Doppler and M-mode.
- M-tuning: One button automated image optimization for 2D, color and Doppler mode.
- Pulse Inversion Harmonic Imaging can not only increase the signal-to-noise ratio but also increase the penetration in the far field.
- Triplex: Help to capture the real-time information of the tissue with active B/Color/PW mode.
- u-Scan Imaging filtering technology for superior image performance through the minimization of noise and artifacts