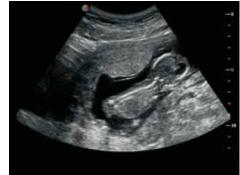

## Ultra-Compact System with Excellent Vision

AeroScan CD 25 is designed with latest technology, providing the more preferred compact yet powerful ultrasound platform for every day Imaging challenges. The system is designed incorporating outstanding 2D image quality and high color sensitivity, the CD25 provides the imaging performance needed to address the unique concerns of OB/Gyn, General Imaging, Cardiovascular, Small Parts Urology applications delivering confidence across every application. Loaded with a host of must-have, useful functions and suite of extended applications, the CD 25 is capable of providing superior endovaginal imaging and best-in-class fetal imaging for both 2D and 3D / 4D acquisition.