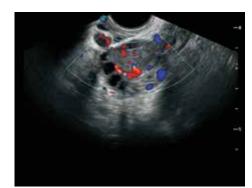

## Ultra-Compact System with Excellent Vision

AeroScan CD 25 is designed with latest technology, providing the more preferred compact yet powerful ultrasound platform for every day Imaging challenges. The system is designed incorporating outstanding 2D image quality and high color sensitivity, the CD25 provides the imaging performance needed to address the unique concerns of OB/Gyn, General Imaging, Cardiovascular, Small Parts Urology applications delivering confidence across every application. Loaded with a host of must-have, useful functions and suite of extended applications, the CD 25 is capable of providing superior endovaginal imaging and best-in-class fetal imaging for both 2D and 3D / 4D acquisition.

# Convenient and Smooth Workflow

- Outstanding 2D image quality even under the Doppler and M-mode.
- M-tuning: One button automated image optimization for 2D, color and Doppler mode.
- Pulse Inversion Harmonic Imaging can not only increase the signal-to-noise ratio but also increase the penetration in the far field.
- Triplex: Help to capture the real-time information of the tissue with active B/Color/PW mode.
- u-Scan Imaging filtering technology for superior image performance through the minimization of noise and artifacts