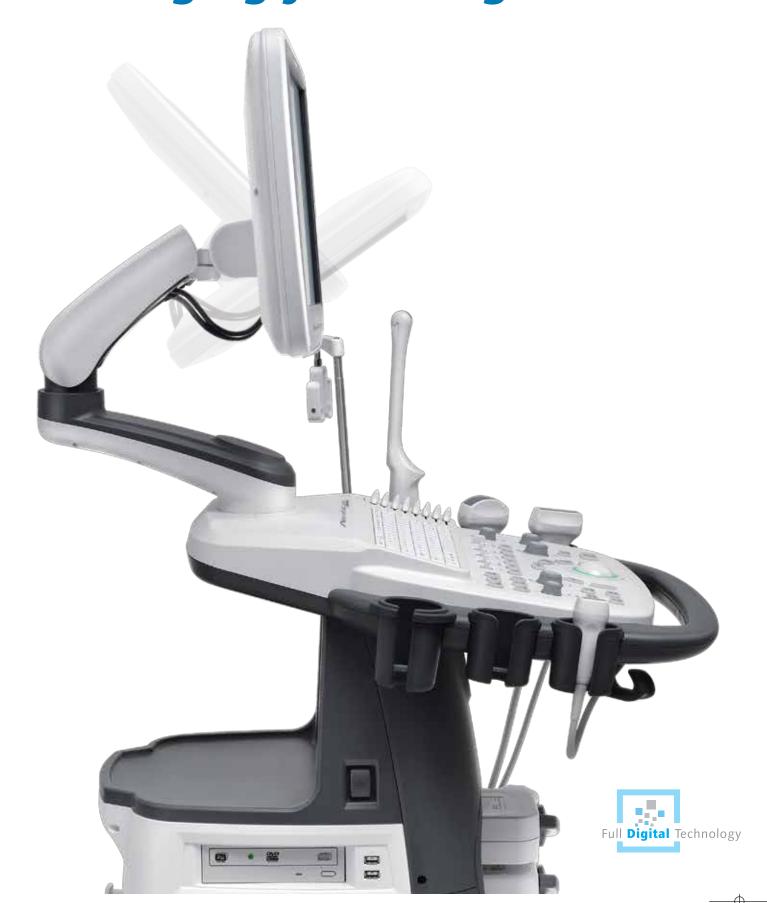

## Ultra-Compact System with Excellent Vision

AeroScan CD 25 is designed with latest technology, providing the more preferred compact yet powerful ultrasound platform for every day Imaging challenges. The system is designed incorporating outstanding 2D image quality and high color sensitivity, the CD25 provides the imaging performance needed to address the unique concerns of OB/Gyn, General Imaging, Cardiovascular, Small Parts Urology applications delivering confidence across every application. Loaded with a host of must-have, useful functions and suite of extended applications, the CD 25 is capable of providing superior endovaginal imaging and best-in-class fetal imaging for both 2D and 3D / 4D acquisition.

Intuitive user interface and fast system response greatly improves workflow during daily scanning.

Quick Measurement: Shortcut Keys for OB/GYN/Cardiology measurement

Customized settings based on your own working style.