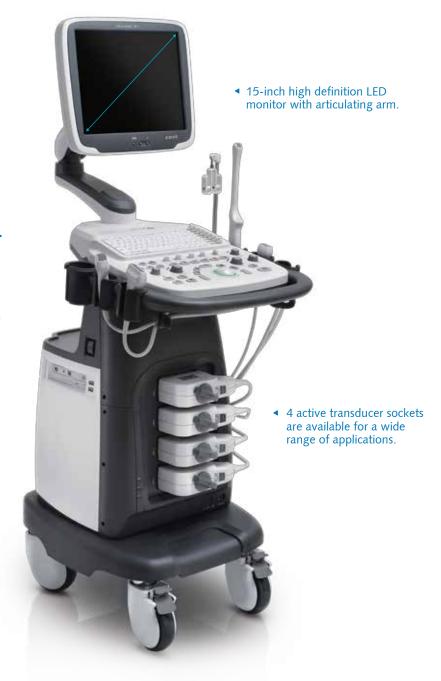

Steer M, Panoramic Imaging, TDI, 4D Imaging, Auto IMT Calculations

■ Scanning Mode Electronic Convex / Linear / Phased Array/ volume

Gray Scale 256

■ **Display** 15" LED Display Monitor with visible angle 170°

■ Probe Frequency 2 - 16 Mhz (Probe dependent)

■ **Probe Connector** 4 live probe connectors + 1 Pencil Probe Connector

■ Gain Control Overall Gain Control, 8 - Step TGC continuously adjustable

■ Image Reverse Left/Right, Up/Down

■ Image Magnification Upto 10X Smart zoom

■ Cine Loop More than 1000 frames (Probe and Mode Dependent)

■ Image Storage Minimum 500 GB Hard Disk for inbuilt Digital Image Storage, Inbuilt CD/DVD Drive

■ Connectivity 4X USB,LAN Networking, DICOM 3.0, S-Video, VGA, Video, Remote print