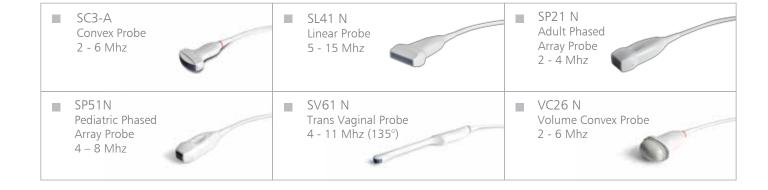

■ Probes Convex / Linear / Micro Convex / Phased Array/Trans Vaginal / Transrectal / TEE,

Volume Convex

■ Optional Volume probe, Adult TEE Probe, Pediatric TEE Probe, Surgical (Hockey Probe), Bi-Plane Rectal Probe,