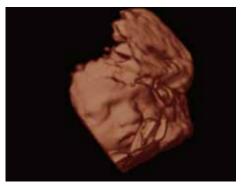

- Vivid 3D/4D acquisition, data rendering and post-processing functionality on all exams in 2D and Color Doppler.
- Multi-slice edit function to help easily analyze the internal structure of the fetus.
- High elements, convex probe to scan the fetal heart, performing deep penetration suitable for obstetrics examination.
- Streamlines the clinical reporting by automatically transferring patient and calculation data to DICOM compliant obstetrical and gynecologic reporting packages.
- Needle enhancement function, to help delineate needle location when performing interventions such as when used in nerve blocking.