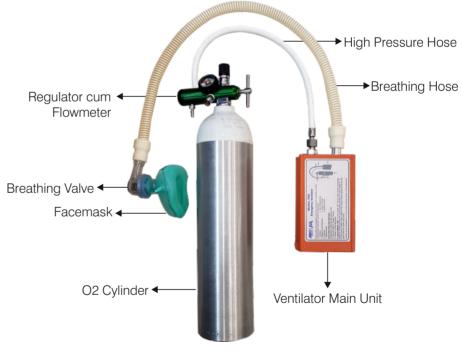

### Standard Accessories

- Ventilator Main Unit
- High Pressure Hose
- Breathing Hose
- 2/3 Ltr. O<sub>2</sub> Cylinder
- Breathing Valve
- Face mask
- Regulator with Flowmeter & Gauge
- Cylinder Refilling Attachment
- Dust Proof Carry Bag