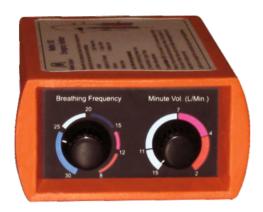

## **Technical Specifications**

| Pneumatically Driven Ventilator                                               | ✓              |
|-------------------------------------------------------------------------------|----------------|
| Driven from pipeline or cylinder operated with an automatic switch-over valve | ✓              |
| IPPV Ventilation Mode                                                         | ✓              |
| Adult & Pediatric                                                             | ✓              |
| I:E Ratio                                                                     | Preset (1:2)   |
| Oxygen Concentration                                                          | 100%           |
| Minute Volume (Adjustable)                                                    | 2–15 Ltr/min   |
| Breathing Frequency (Adjustable), at Sea Level                                | 8–30 bpm       |
| Noise                                                                         | <65 db         |
| Cylinder Time - 3 Ltr. cylinder when fully charged (using MV of 6 l/m)        | >60 min        |
| Driving Gas Pressure                                                          | 280-600 kPa    |
| Dimensions (mm) W x H x D                                                     | 116 x 61 x 191 |
| Weight                                                                        | 1.5 Kg         |
| Storage Temperature                                                           | 0°C–50°C       |
| Operating Temperature                                                         | 0°C–50°C       |
| Storage Atmospheric Humidity                                                  | Up to 95%      |
| Operating Atmospheric Humidity                                                | Up to 90%      |