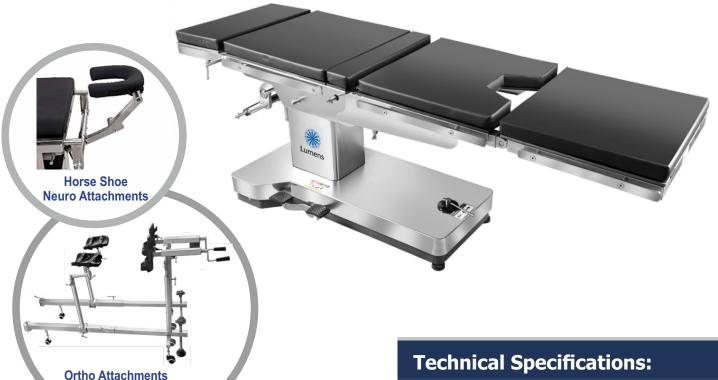

#### **Features:**

- Hydraulic and Mechanical operated.
- The base is eccentric for trouble-free C-Arm movements.
- Eccentric pillars, Stainless fitting.
- LEG and HEAD SECTION are detachable and interchangeable.
- Inbuilt Kidney Bridge.
- Detachable head, leg and pelvic section.
- Base and cover made of attractive, east to clean stainless steel.
- Sophisticated mechanism provides smooth, step less articulation of the table top for precise patient positioning.
- Five sectional radio-translucent.

#### Ph: 9849466520, 7997192056

- Top Dimension: L 1980mm x W 530mm
- Height Adjustment: 760mm -1000 mm
- Trendelenburg/ Reverse: 30°/ 25°
- Lateral Tilt: 20°/ 20°
- Kidney Elevator: 130mm
- Back Rest (up/ down): 80°/ 25°
- Leg Rest (up/ down): 10°/ 90°
- Head Rest (up/ down): 45°/ 90°
- Patient Weight Capacity: 200 Kgs