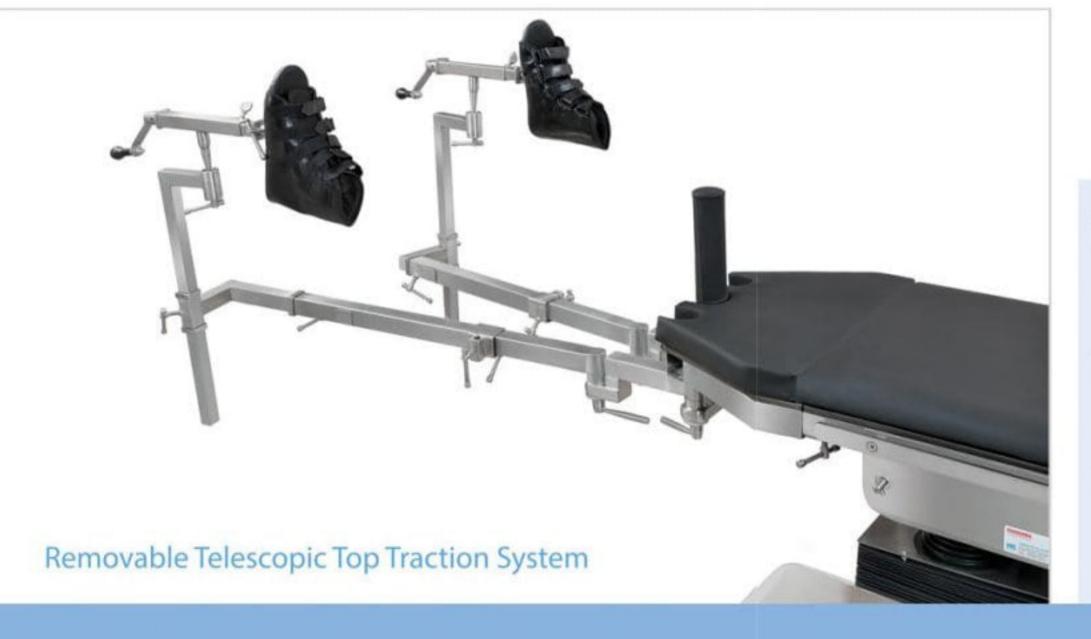

#### Optional Accessories for Orthopaedic

- · Orthopaedic Attachment
- Radio-Translucent Hand Operating Table with telescopic support, height adjustable
- · Inberger Hand Traction Device, height adjustable
- · Shoulder Surgery Attachment
- Arthroscopy Leg Holder with clamp, horizontal & vertical movement
- · Wilson Frame
- · Thigh Holder
- · Humerous Attachment with clamp, height adjustable
- · Raised Arm Board, height adjustable
- · Pubis Support, horizontal & vertical movement
- · Cannestra Hip Positioner, horizontal & vertical movement