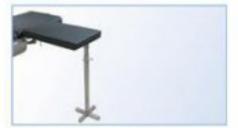

comfortable posture of the surgeons.

Three sectional back plate with detachable shoulder rests for shoulder surgery.

positioning.

**Optional Attachments** 

Equipped with a large translucent longitudinal/sliding top 300mm providing more accessability of C-ARM functions without patient reversing.