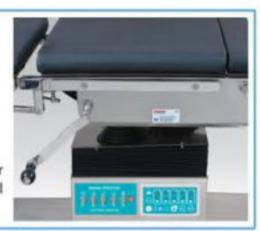

## Features

- · Electro Manual drives with noiseless, jerkless and smooth positioning.
- Table positions i.e. Height adjustment, Trendelenburg, Reverse Trendelenburg, Lateral Tilt, Back Section/Chair Position, Flex-Reflex, Longitudinal Top are controlled by dual operations i.e. Corded Handset & Manual Override with graphical icons.
- Zero Position to make table neutral by simply pressing '0' positioning button.
- · Safety key to block motor system in critical operations.
- Table top is divided into 5 sections providing numerous articulation possibilities.
- · Radiolucent table top with C-ARM & X-RAY compatibility.
- Integrated weight compensation by manual adjustment of the head and leg sections.
- Non-corrosive stainless steel 304G construction including table top frames, accessories rail, base cover and column telescopic covers.

#### **Table Positions**

Height adjustment

Trendelenburg / Rev. Trend.

Lateral tilt left / right

Back rest (upward / downward)

Flex Reflex

Longitudinal/Sliding Top (Optional)