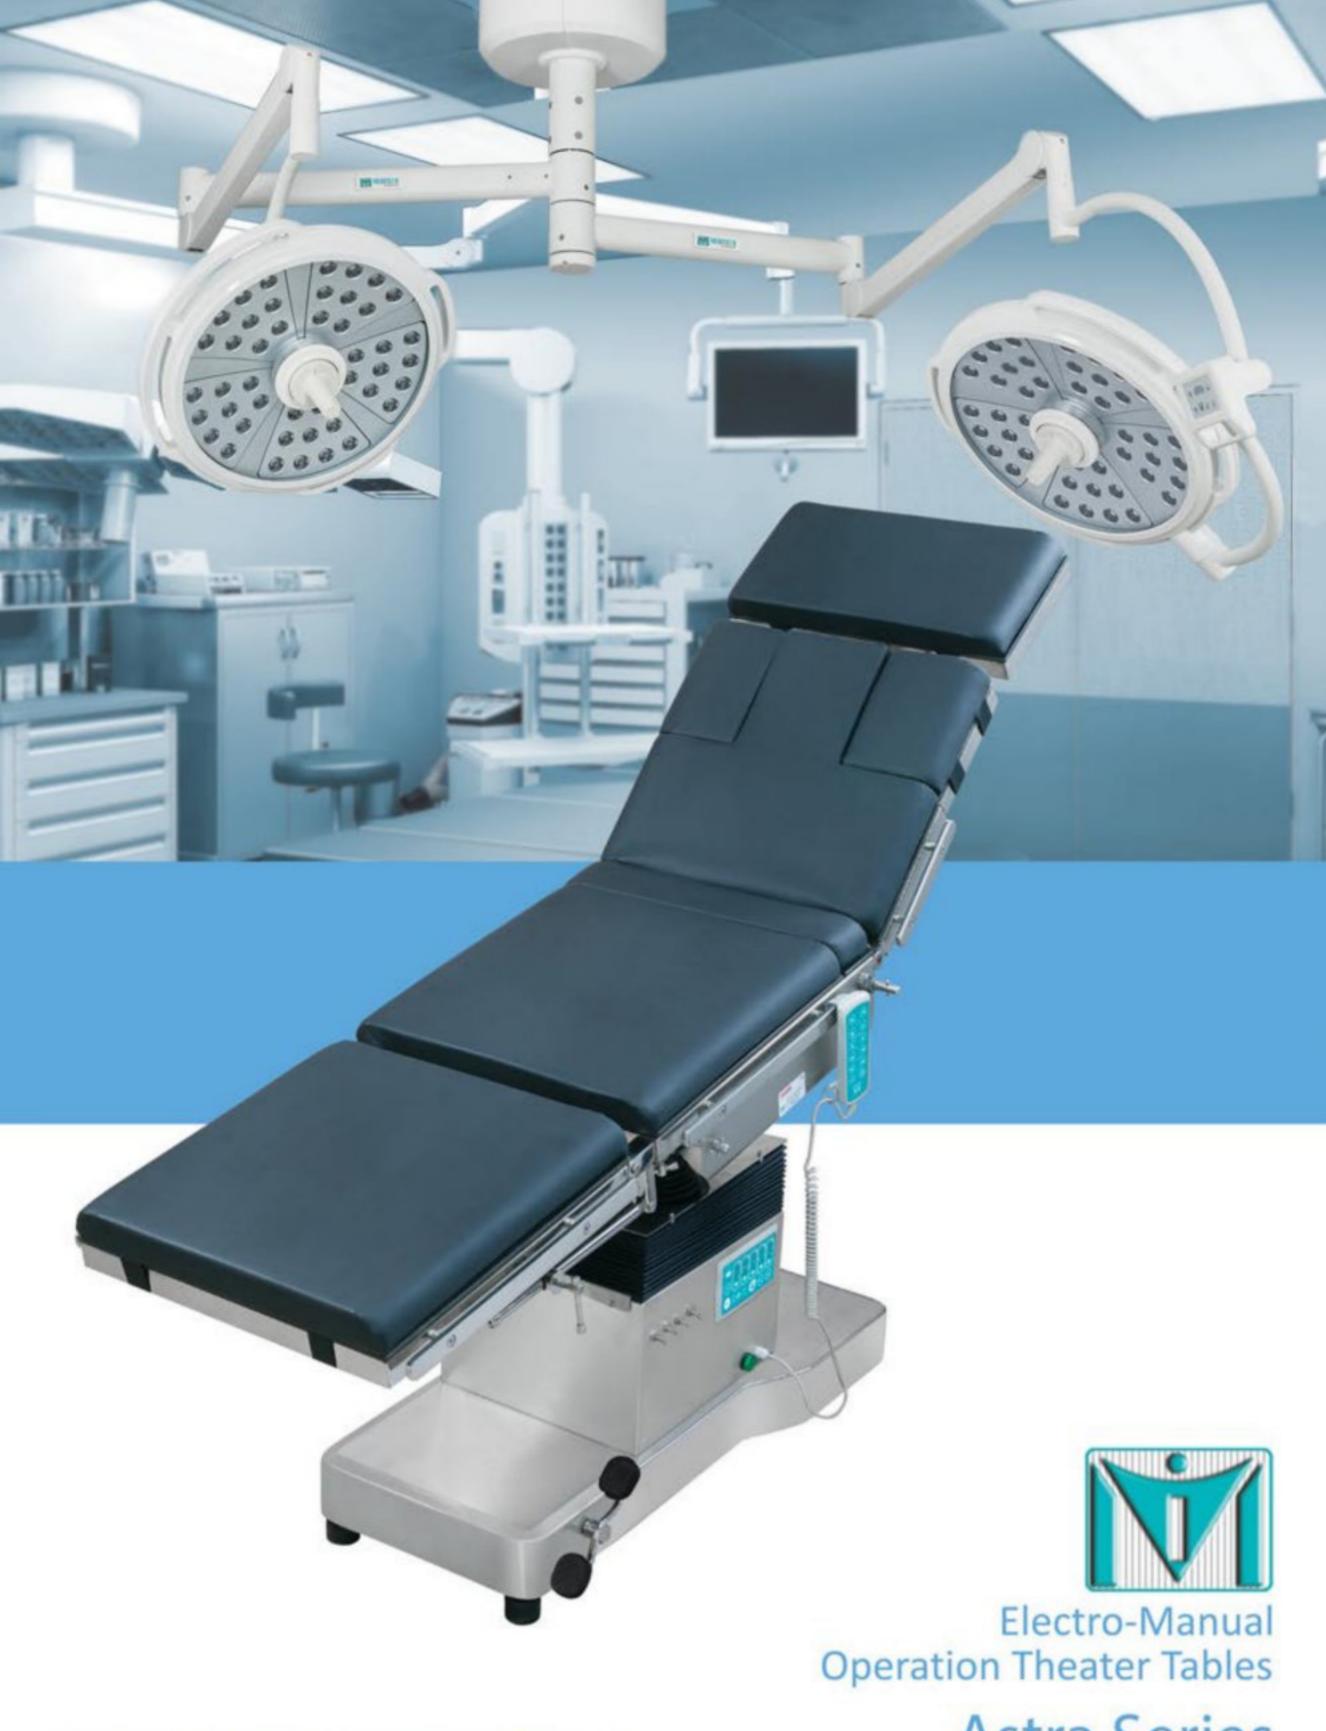

Astra Series

# Astra 103+

An antibacterial conductive decompressed mattress protects against bedsores that may occur during a long operation, and facilitates cleaning after an operation.

> Manual Override as secondary power source for operations in case of electrical operation failure.

comfortable posture of the surgeons.

Three sectional back plate with detachable shoulder rests for shoulder surgery.

positioning.

**Optional Attachments** 

Equipped with a large translucent longitudinal/sliding top 300mm providing more accessability of C-ARM functions without patient reversing.

## Features

- · Electro Manual drives with noiseless, jerkless and smooth positioning.
- Table positions i.e. Height adjustment, Trendelenburg, Reverse Trendelenburg, Lateral Tilt, Back Section/Chair Position, Flex-Reflex, Longitudinal Top are controlled by dual operations i.e. Corded Handset & Manual Override with graphical icons.
- Zero Position to make table neutral by simply pressing '0' positioning button.
- · Safety key to block motor system in critical operations.
- Table top is divided into 5 sections providing numerous articulation possibilities.
- · Radiolucent table top with C-ARM & X-RAY compatibility.
- Integrated weight compensation by manual adjustment of the head and leg sections.
- Non-corrosive stainless steel 304G construction including table top frames, accessories rail, base cover and column telescopic covers.