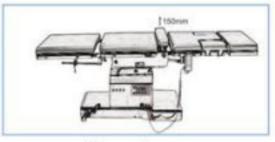

# 100

Head rest (upward / downward)

Leg rest (upward / downward)

Kidney elevator

#### **Technical Constraints**

| Top dimension                       | L1980 x W 533 mm  |
|-------------------------------------|-------------------|
| Height adjustment with pad          | 750 mm - 1050 mm  |
| Longitudinal/Sliding Top (optional) | 300 mm            |
| Trendelenburg / Rev. Trend.         | 30° / 25°         |
| Lateral tilt left / right           | 20° / 20°         |
| Kidney elevator                     | 150 mm            |
| Back rest (upward / downward)       | 80° / 25°         |
| Leg rest (upward / downward)        | 15° / 90°         |
| Head rest (upward / downward)       | 25° / 90°         |
| Power supply                        | 24V DC            |
| Battery backup (optional)           | 3 hours           |
| Patient weight capacity             | 300 Kgs (666 lbs) |