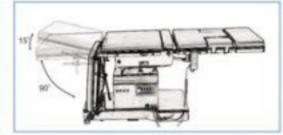

#### **Table Positions**

Height adjustment

Trendelenburg / Rev. Trend.

Lateral tilt left / right

Back rest (upward / downward)

Flex Reflex

Longitudinal/Sliding Top (Optional)