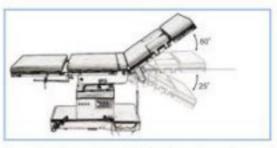

#### **Technical Constraints**

| Top dimension                       | L1980 x W 533 mm  |
|-------------------------------------|-------------------|
| Height adjustment with pad          | 750 mm - 1050 mm  |
| Longitudinal/Sliding Top (optional) | 300 mm            |
| Trendelenburg / Rev. Trend.         | 30° / 25°         |
| Lateral tilt left / right           | 20° / 20°         |
| Kidney elevator                     | 150 mm            |
| Back rest (upward / downward)       | 80° / 25°         |
| Leg rest (upward / downward)        | 15° / 90°         |
| Head rest (upward / downward)       | 25° / 90°         |
| Power supply                        | 24V DC            |
| Battery backup (optional)           | 3 hours           |
| Patient weight capacity             | 300 Kgs (666 lbs) |

#### **Table Positions**

Height adjustment

Trendelenburg / Rev. Trend.

Lateral tilt left / right

Back rest (upward / downward)

Flex Reflex

Longitudinal/Sliding Top (Optional)