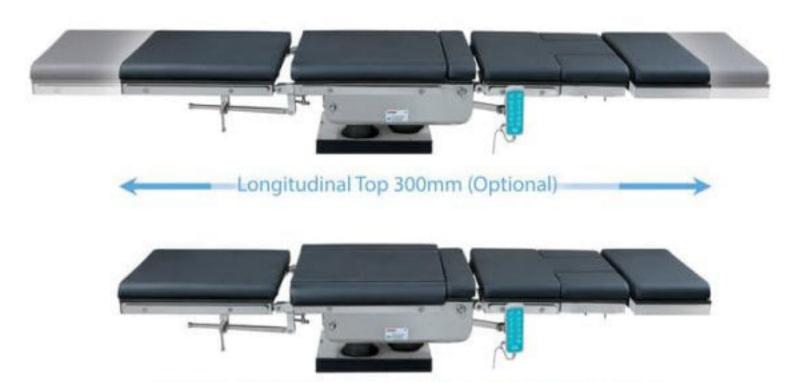

comfortable posture of the surgeons.

Three sectional back plate with detachable shoulder rests for shoulder surgery.

positioning.

**Optional Attachments** 

Equipped with a large translucent longitudinal/sliding top 300mm providing more accessability of C-ARM functions without patient reversing.

#### **Technical Constraints**

| Top dimension                       | L1980 x W 533 mm  |
|-------------------------------------|-------------------|
| Height adjustment with pad          | 750 mm - 1050 mm  |
| Longitudinal/Sliding Top (optional) | 300 mm            |
| Trendelenburg / Rev. Trend.         | 30° / 25°         |
| Lateral tilt left / right           | 20° / 20°         |
| Kidney elevator                     | 150 mm            |
| Back rest (upward / downward)       | 80° / 25°         |
| Leg rest (upward / downward)        | 15° / 90°         |
| Head rest (upward / downward)       | 25° / 90°         |
| Power supply                        | 24V DC            |
| Battery backup (optional)           | 3 hours           |
| Patient weight capacity             | 300 Kgs (666 lbs) |

#### **Table Positions**

Height adjustment

Trendelenburg / Rev. Trend.

Lateral tilt left / right

Back rest (upward / downward)

Flex Reflex

Longitudinal/Sliding Top (Optional)