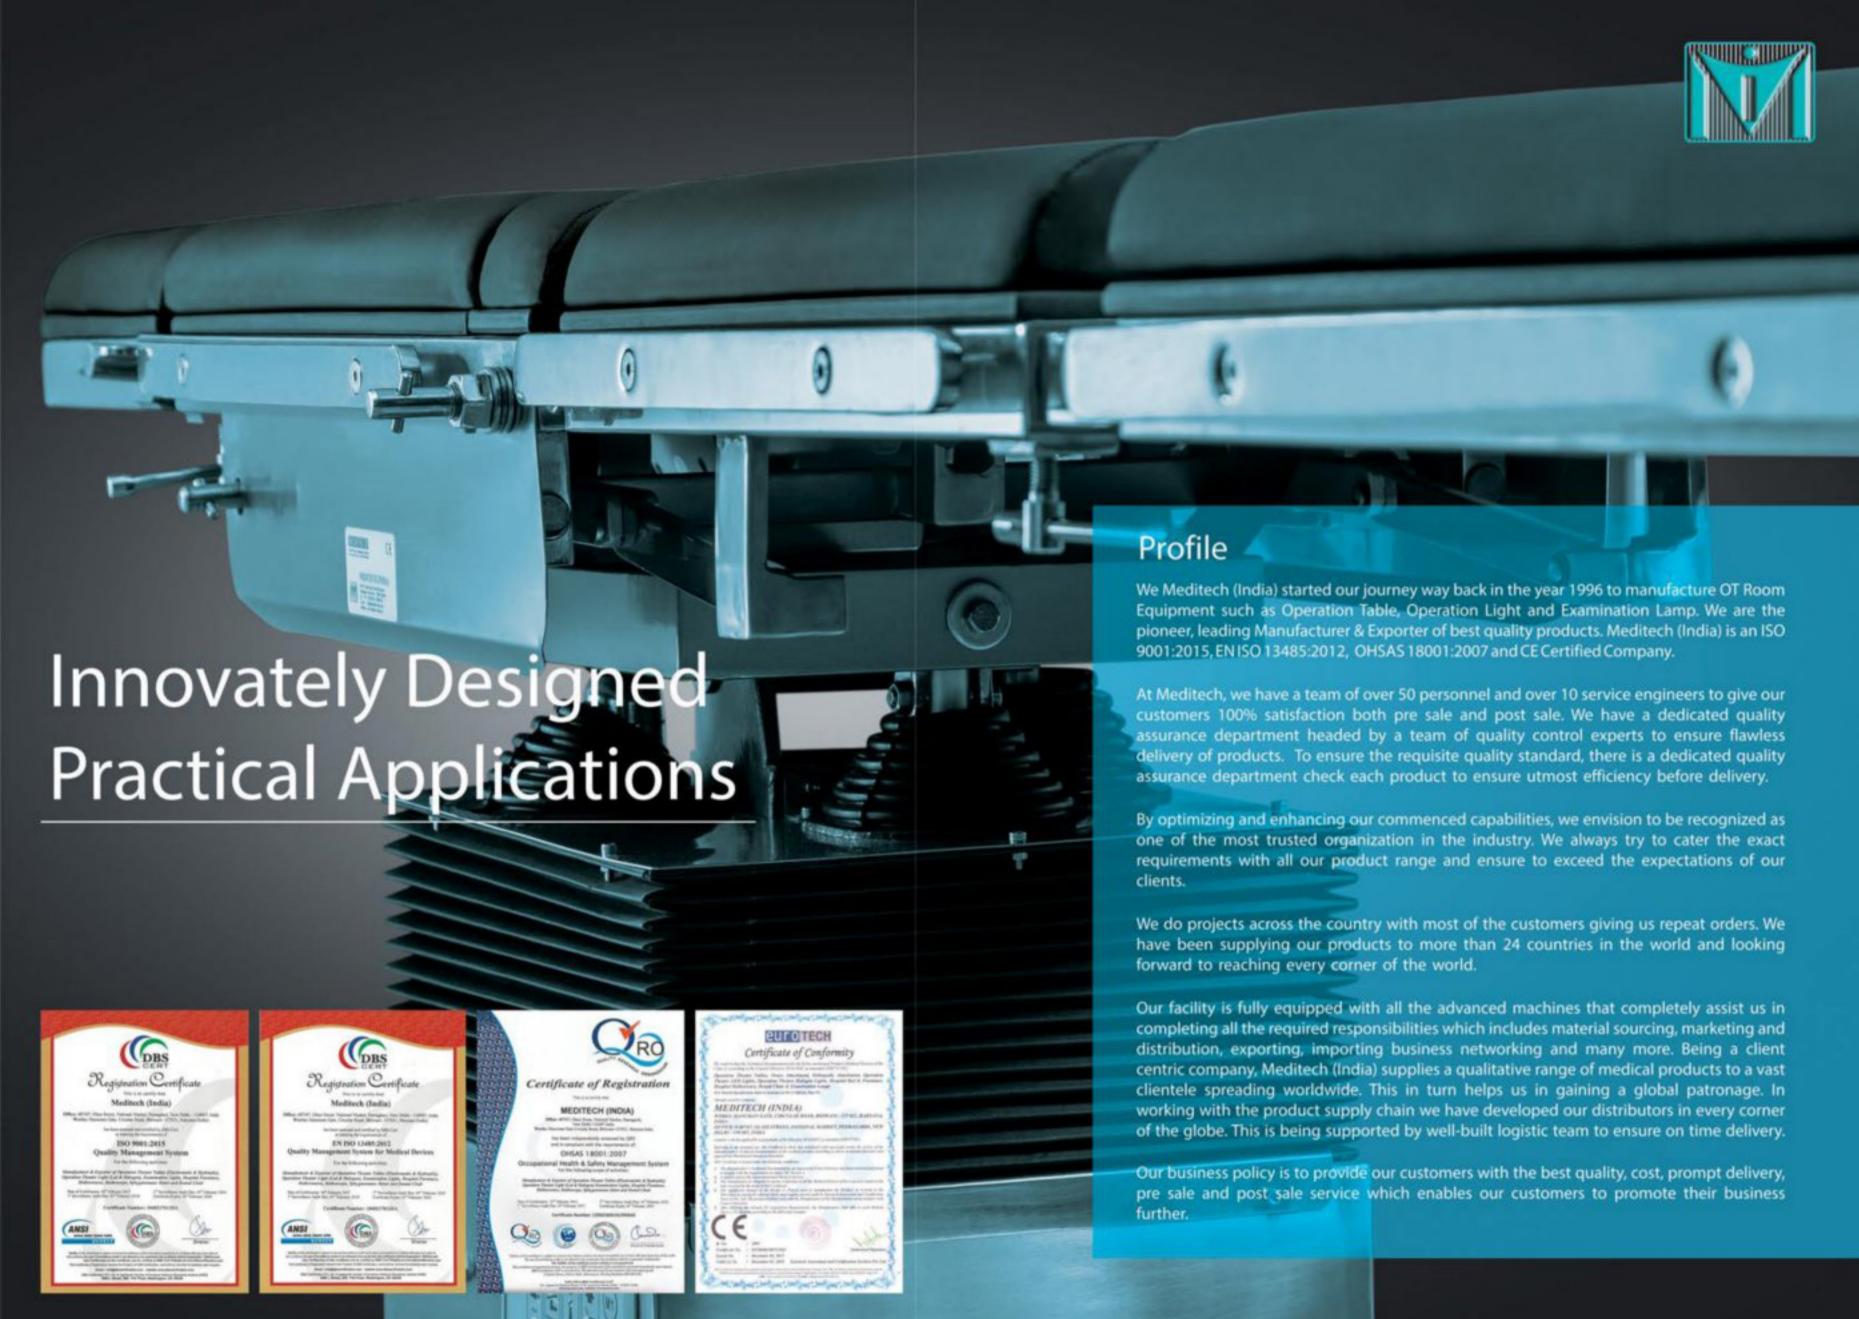

#### **Technical Constraints**

| Top dimension                       | L1980 x W 533 mm  |
|-------------------------------------|-------------------|
| Height adjustment with pad          | 750 mm - 1050 mm  |
| Longitudinal/Sliding Top (optional) | 300 mm            |
| Trendelenburg / Rev. Trend.         | 30° / 25°         |
| Lateral tilt left / right           | 20° / 20°         |
| Kidney elevator                     | 150 mm            |
| Back rest (upward / downward)       | 80° / 25°         |
| Leg rest (upward / downward)        | 15° / 90°         |
| Head rest (upward / downward)       | 25° / 90°         |
| Power supply                        | 24V DC            |
| Battery backup (optional)           | 3 hours           |
| Patient weight capacity             | 300 Kgs (666 lbs) |

## Features

- · Electro Manual drives with noiseless, jerkless and smooth positioning.
- Table positions i.e. Height adjustment, Trendelenburg, Reverse Trendelenburg, Lateral Tilt, Back Section/Chair Position, Flex-Reflex, Longitudinal Top are controlled by dual operations i.e. Corded Handset & Manual Override with graphical icons.
- Zero Position to make table neutral by simply pressing '0' positioning button.
- · Safety key to block motor system in critical operations.
- Table top is divided into 5 sections providing numerous articulation possibilities.
- · Radiolucent table top with C-ARM & X-RAY compatibility.
- Integrated weight compensation by manual adjustment of the head and leg sections.
- Non-corrosive stainless steel 304G construction including table top frames, accessories rail, base cover and column telescopic covers.