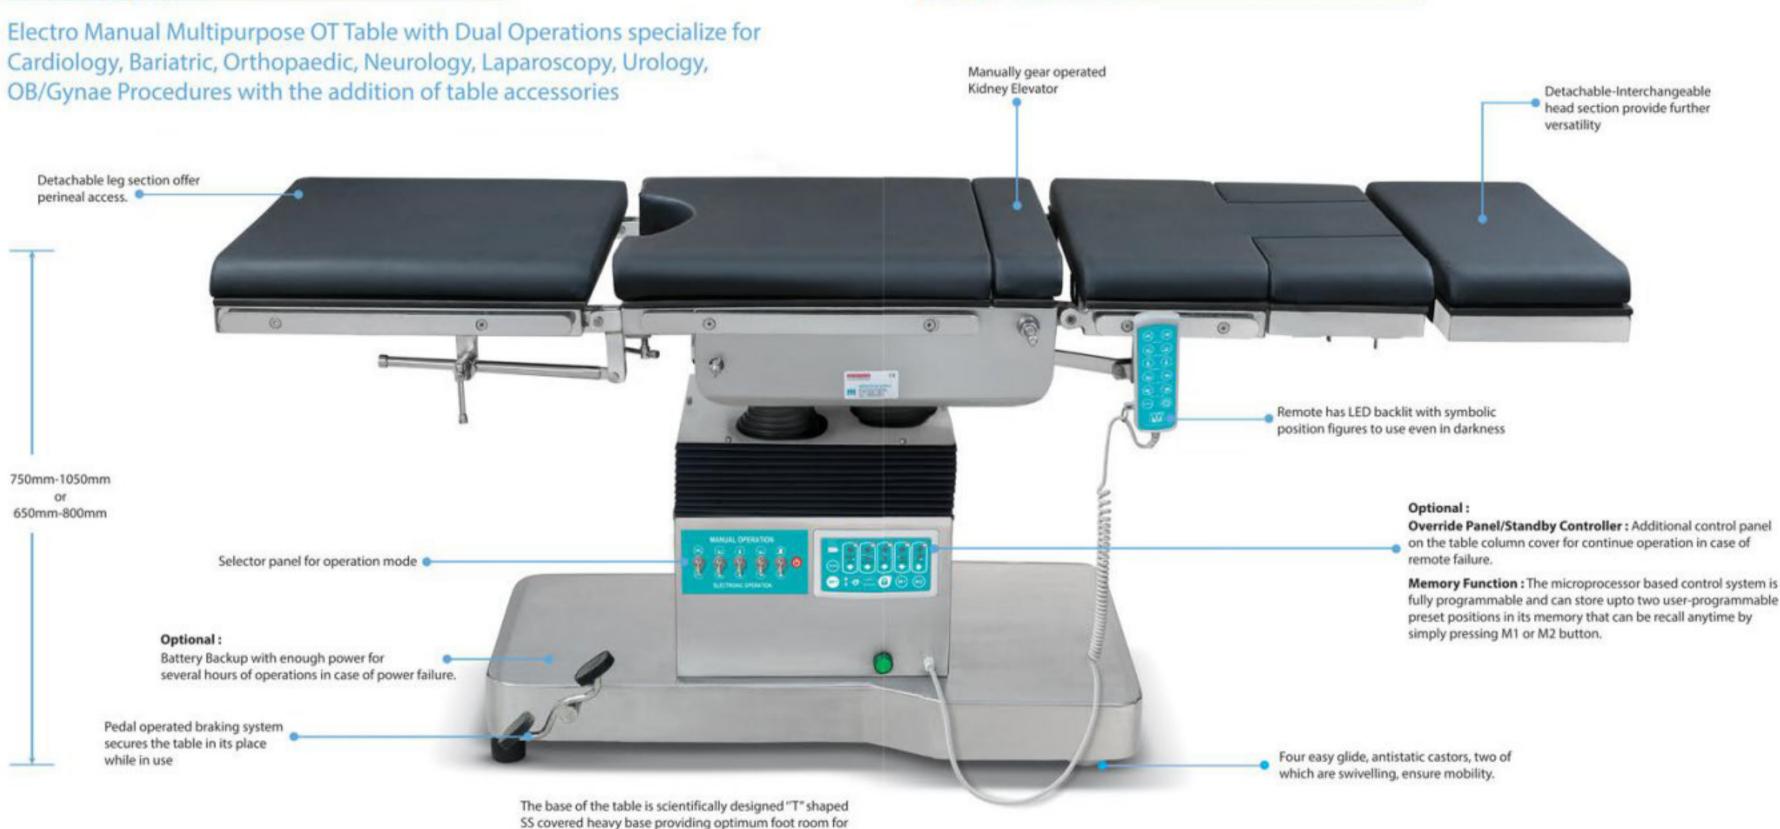

comfortable posture of the surgeons.

Three sectional back plate with detachable shoulder rests for shoulder surgery.

positioning.

**Optional Attachments** 

Equipped with a large translucent longitudinal/sliding top 300mm providing more accessability of C-ARM functions without patient reversing.

#### **Technical Constraints**

| Top dimension                       | L1980 x W 533 mm  |
|-------------------------------------|-------------------|
| Height adjustment with pad          | 750 mm - 1050 mm  |
| Longitudinal/Sliding Top (optional) | 300 mm            |
| Trendelenburg / Rev. Trend.         | 30° / 25°         |
| Lateral tilt left / right           | 20° / 20°         |
| Kidney elevator                     | 150 mm            |
| Back rest (upward / downward)       | 80° / 25°         |
| Leg rest (upward / downward)        | 15° / 90°         |
| Head rest (upward / downward)       | 25° / 90°         |
| Power supply                        | 24V DC            |
| Battery backup (optional)           | 3 hours           |
| Patient weight capacity             | 300 Kgs (666 lbs) |

## Features

- · Electro Manual drives with noiseless, jerkless and smooth positioning.
- Table positions i.e. Height adjustment, Trendelenburg, Reverse Trendelenburg, Lateral Tilt, Back Section/Chair Position, Flex-Reflex, Longitudinal Top are controlled by dual operations i.e. Corded Handset & Manual Override with graphical icons.
- Zero Position to make table neutral by simply pressing '0' positioning button.
- · Safety key to block motor system in critical operations.
- Table top is divided into 5 sections providing numerous articulation possibilities.
- · Radiolucent table top with C-ARM & X-RAY compatibility.
- Integrated weight compensation by manual adjustment of the head and leg sections.
- Non-corrosive stainless steel 304G construction including table top frames, accessories rail, base cover and column telescopic covers.

#### **Table Positions**

Height adjustment

Trendelenburg / Rev. Trend.

Lateral tilt left / right

Back rest (upward / downward)

Flex Reflex

Longitudinal/Sliding Top (Optional)

# 100

Head rest (upward / downward)

Leg rest (upward / downward)

Kidney elevator