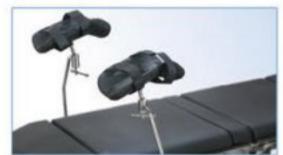

### **Optional Accessories**

Foot Rest

**Humerous Attachment** 

Inberger Hand Traction

Spine Frame

**Head Support** 

Translucent Hand Rest

D Shape Bolster

#### Optional Accessories for Orthopaedic

- · Orthopaedic Attachment
- Radio-Translucent Hand Operating Table with telescopic support, height adjustable
- · Inberger Hand Traction Device, height adjustable
- · Shoulder Surgery Attachment
- Arthroscopy Leg Holder with clamp, horizontal & vertical movement
- · Wilson Frame
- · Thigh Holder
- · Humerous Attachment with clamp, height adjustable
- · Raised Arm Board, height adjustable
- · Pubis Support, horizontal & vertical movement
- · Cannestra Hip Positioner, horizontal & vertical movement