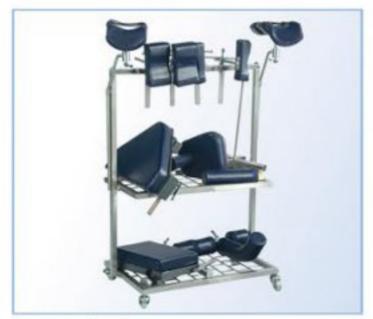

Radiolucent table top with C-ARM & X-RAY compatibility.
- Integrated weight compensation by manual adjustment of the head and leg sections.
- Non-corrosive stainless steel 304G construction including table top frames, accessories rail, base cover and column telescopic covers.

#### **Standard Accessories**



Anaesthesia Screen



Shoulder Support



Lateral Support



Knee / Lithotmic Crutches



Arm Board



Mattress 50mm

#### **Table Positions**



Height adjustment



Trendelenburg / Rev. Trend.



Lateral tilt left / right



Back rest (upward / downward)



Flex Reflex



Longitudinal/Sliding Top (Optional)

### **Optional Accessories**



Foot Rest



**Humerous Attachment** 



Inberger Hand Traction



Spine Frame



**Head Support** 



Translucent Hand Rest



D Shape Bolster



Accessories Stand

# 100

Head rest (upward / downward)



Leg rest (upward / downward)



Kidney elevator

#### Optional Accessories for Orthopaedic

- · Orthopaedic Attachment
- Radio-Translucent Hand Operating Table with telescopic support, height adjustable
- · Inberger Hand Traction Device, height adjustable
- · Shoulder Surgery Attachment
- Arthroscopy Leg Holder with clamp, horizontal & vertical movement
- · Wilson Frame
- · Thigh Holder
- · Humerous Attachment with clamp, height adjustable
- · Raised Arm Board, height adjustable
- · Pubis Support, horizontal & vertical movement
- · Cannestra Hip Positioner, horizontal & vertical movement

#### Optional Accessories for Urology/Gynae

- S.S. TUR Drainage Tray with stainless steel sieve and drain hose
- · Extension Side Rail
- · Spl