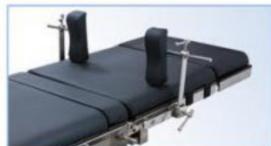

comfortable posture of the surgeons.

Three sectional back plate with detachable shoulder rests for shoulder surgery.

positioning.

**Optional Attachments** 

Equipped with a large translucent longitudinal/sliding top 300mm providing more accessability of C-ARM functions without patient reversing.

### **Optional Accessories**

Foot Rest

**Humerous Attachment** 

Inberger Hand Traction

Spine Frame

**Head Support** 

Translucent Hand Rest

D Shape Bolster