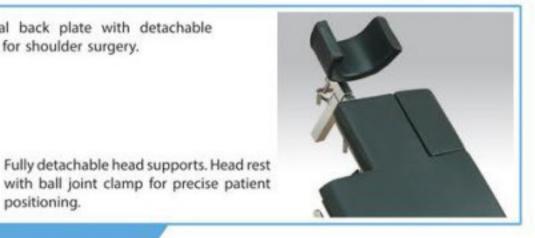

comfortable posture of the surgeons.

Three sectional back plate with detachable shoulder rests for shoulder surgery.

positioning.

**Optional Attachments** 

Equipped with a large translucent longitudinal/sliding top 300mm providing more accessability of C-ARM functions without patient reversing.