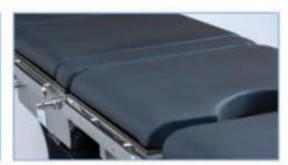

# Astra 103+

An antibacterial conductive decompressed mattress protects against bedsores that may occur during a long operation, and facilitates cleaning after an operation.

> Manual Override as secondary power source for operations in case of electrical operation failure.

comfortable posture of the surgeons.

Three sectional back plate with detachable shoulder rests for shoulder surgery.

positioning.

**Optional Attachments** 

Equipped with a large translucent longitudinal/sliding top 300mm providing more accessability of C-ARM functions without patient reversing.

#### **Standard Accessories**

Anaesthesia Screen

Shoulder Support

Lateral Support

Knee / Lithotmic Crutches

Arm Board

Mattress 50mm