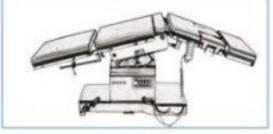

## Features

- · Electro Manual drives with noiseless, jerkless and smooth positioning.
- Table positions i.e. Height adjustment, Trendelenburg, Reverse Trendelenburg, Lateral Tilt, Back Section/Chair Position, Flex-Reflex, Longitudinal Top are controlled by dual operations i.e. Corded Handset & Manual Override with graphical icons.
- Zero Position to make table neutral by simply pressing '0' positioning button.
- · Safety key to block motor system in critical operations.
- Table top is divided into 5 sections providing numerous articulation possibilities.
- · Radiolucent table top with C-ARM & X-RAY compatibility.
- Integrated weight compensation by manual adjustment of the head and leg sections.
- Non-corrosive stainless steel 304G construction including table top frames, accessories rail, base cover and column telescopic covers.

#### **Table Positions**

Height adjustment

Trendelenburg / Rev. Trend.

Lateral tilt left / right

Back rest (upward / downward)

Flex Reflex

Longitudinal/Sliding Top (Optional)