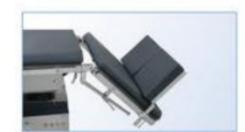

#### **Technical Constraints**

| Top dimension                       | L1980 x W 533 mm  |
|-------------------------------------|-------------------|
| Height adjustment with pad          | 750 mm - 1050 mm  |
| Longitudinal/Sliding Top (optional) | 300 mm            |
| Trendelenburg / Rev. Trend.         | 30° / 25°         |
| Lateral tilt left / right           | 20° / 20°         |
| Kidney elevator                     | 150 mm            |
| Back rest (upward / downward)       | 80° / 25°         |
| Leg rest (upward / downward)        | 15° / 90°         |
| Head rest (upward / downward)       | 25° / 90°         |
| Power supply                        | 24V DC            |
| Battery backup (optional)           | 3 hours           |
| Patient weight capacity             | 300 Kgs (666 lbs) |

#### **Table Positions**

Height adjustment

Trendelenburg / Rev. Trend.

Lateral tilt left / right

Back rest (upward / downward)

Flex Reflex

Longitudinal/Sliding Top (Optional)