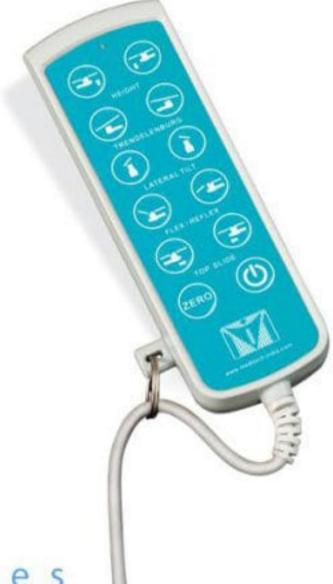

## Features

- · Electro Manual drives with noiseless, jerkless and smooth positioning.
- Table positions i.e. Height adjustment, Trendelenburg, Reverse Trendelenburg, Lateral Tilt, Back Section/Chair Position, Flex-Reflex, Longitudinal Top are controlled by dual operations i.e. Corded Handset & Manual Override with graphical icons.
- Zero Position to make table neutral by simply pressing '0' positioning button.
- · Safety key to block motor system in critical operations.
- Table top is divided into 5 sections providing numerous articulation possibilities.
- · Radiolucent table top with C-ARM & X-RAY compatibility.
- Integrated weight compensation by manual adjustment of the head and leg sections.
- Non-corrosive stainless steel 304G construction including table top frames, accessories rail, base cover and column telescopic covers.