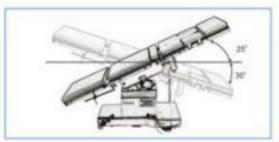

#### **Technical Constraints**

| Top dimension                       | L1980 x W 533 mm  |
|-------------------------------------|-------------------|
| Height adjustment with pad          | 750 mm - 1050 mm  |
| Longitudinal/Sliding Top (optional) | 300 mm            |
| Trendelenburg / Rev. Trend.         | 30° / 25°         |
| Lateral tilt left / right           | 20° / 20°         |
| Kidney elevator                     | 150 mm            |
| Back rest (upward / downward)       | 80° / 25°         |
| Leg rest (upward / downward)        | 15° / 90°         |
| Head rest (upward / downward)       | 25° / 90°         |
| Power supply                        | 24V DC            |
| Battery backup (optional)           | 3 hours           |
| Patient weight capacity             | 300 Kgs (666 lbs) |

#### **Table Positions**

Height adjustment

Trendelenburg / Rev. Trend.

Lateral tilt left / right

Back rest (upward / downward)

Flex Reflex

Longitudinal/Sliding Top (Optional)