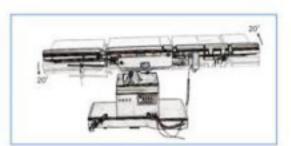

#### **Technical Constraints**

| Top dimension                       | L1980 x W 533 mm  |
|-------------------------------------|-------------------|
| Height adjustment with pad          | 750 mm - 1050 mm  |
| Longitudinal/Sliding Top (optional) | 300 mm            |
| Trendelenburg / Rev. Trend.         | 30° / 25°         |
| Lateral tilt left / right           | 20° / 20°         |
| Kidney elevator                     | 150 mm            |
| Back rest (upward / downward)       | 80° / 25°         |
| Leg rest (upward / downward)        | 15° / 90°         |
| Head rest (upward / downward)       | 25° / 90°         |
| Power supply                        | 24V DC            |
| Battery backup (optional)           | 3 hours           |
| Patient weight capacity             | 300 Kgs (666 lbs) |

#### **Table Positions**

Height adjustment

Trendelenburg / Rev. Trend.

Lateral tilt left / right

Back rest (upward / downward)

Flex Reflex

Longitudinal/Sliding Top (Optional)

# 100

Head rest (upward / downward)

Leg rest (upward / downward)

Kidney elevator