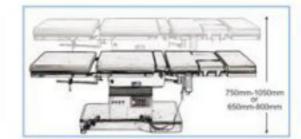

#### **Technical Constraints**

| Top dimension                       | L1980 x W 533 mm  |
|-------------------------------------|-------------------|
| Height adjustment with pad          | 750 mm - 1050 mm  |
| Longitudinal/Sliding Top (optional) | 300 mm            |
| Trendelenburg / Rev. Trend.         | 30° / 25°         |
| Lateral tilt left / right           | 20° / 20°         |
| Kidney elevator                     | 150 mm            |
| Back rest (upward / downward)       | 80° / 25°         |
| Leg rest (upward / downward)        | 15° / 90°         |
| Head rest (upward / downward)       | 25° / 90°         |
| Power supply                        | 24V DC            |
| Battery backup (optional)           | 3 hours           |
| Patient weight capacity             | 300 Kgs (666 lbs) |

## Features

- · Electro Manual drives with noiseless, jerkless and smooth positioning.
- Table positions i.e. Height adjustment, Trendelenburg, Reverse Trendelenburg, Lateral Tilt, Back Section/Chair Position, Flex-Reflex, Longitudinal Top are controlled by dual operations i.e. Corded Handset & Manual Override with graphical icons.
- Zero Position to make table neutral by simply pressing '0' positioning button.
- · Safety key to block motor system in critical operations.
- Table top is divided into 5 sections providing numerous articulation possibilities.
- · Radiolucent table top with C-ARM & X-RAY compatibility.
- Integrated weight compensation by manual adjustment of the head and leg sections.
- Non-corrosive stainless steel 304G construction including table top frames, accessories rail, base cover and column telescopic covers.