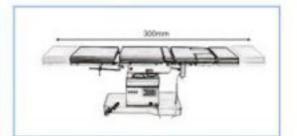

comfortable posture of the surgeons.

Three sectional back plate with detachable shoulder rests for shoulder surgery.

positioning.

**Optional Attachments** 

Equipped with a large translucent longitudinal/sliding top 300mm providing more accessability of C-ARM functions without patient reversing.

#### **Technical Constraints**

| Top dimension                       | L1980 x W 533 mm  |
|-------------------------------------|-------------------|
| Height adjustment with pad          | 750 mm - 1050 mm  |
| Longitudinal/Sliding Top (optional) | 300 mm            |
| Trendelenburg / Rev. Trend.         | 30° / 25°         |
| Lateral tilt left / right           | 20° / 20°         |
| Kidney elevator                     | 150 mm            |
| Back rest (upward / downward)       | 80° / 25°         |
| Leg rest (upward / downward)        | 15° / 90°         |
| Head rest (upward / downward)       | 25° / 90°         |
| Power supply                        | 24V DC            |
| Battery backup (optional)           | 3 hours           |
| Patient weight capacity             | 300 Kgs (666 lbs) |