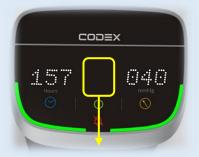

## **USER INTERFACE**

## **ALARM INDICATIONS**

**Both sleeves connected** 

Only left sleeve connected

Only right sleeve connected

Pressure is 120 mmHg

Both sleeves connected, LP Alarm for the left sleeve

Both sleeves connected,
HP Alarm for the right sleeve