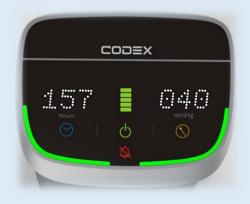

Only left sleeve connected, LP Alarm for the left sleeve

SE alarm; i.e. No sleeves connected during sleeve checking

- Red rectangle indicates pump is running on battery power.
- Mains not connected
- 3 green bars: battery level is 60%

- No red rectangle indicates pump is running on mains power
- Mains connected
- 5 green bars: battery level is 100%.

- No battery indicator indicates that battery is not present in the device.
- Pump is running on mains power