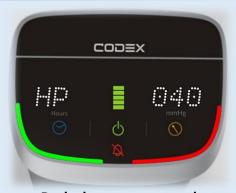

## **ALARM INDICATIONS**

**Both sleeves connected** 

Only left sleeve connected

Only right sleeve connected

Pressure is 120 mmHg

Both sleeves connected, LP Alarm for the left sleeve

Both sleeves connected,
HP Alarm for the right sleeve

Only left sleeve connected, LP Alarm for the left sleeve

SE alarm; i.e. No sleeves connected during sleeve checking

- Red rectangle indicates pump is running on battery power.
- Mains not connected
- 3 green bars: battery level is 60%