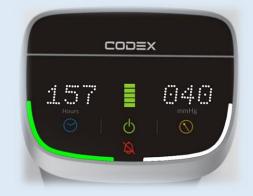

## **USER INTERFACE**

- No red rectangle indicates pump is running on mains power
- Mains connected
- 5 green bars: battery level is 100%.

- No battery indicator indicates that battery is not present in the device.
- Pump is running on mains power