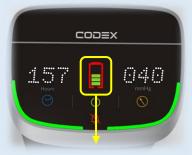

Only left sleeve connected, LP Alarm for the left sleeve

SE alarm; i.e. No sleeves connected during sleeve checking

- Red rectangle indicates pump is running on battery power.
- Mains not connected
- 3 green bars: battery level is 60%

- No red rectangle indicates pump is running on mains power
- Mains connected
- 5 green bars: battery level is 100%.

- No battery indicator indicates that battery is not present in the device.
- Pump is running on mains power