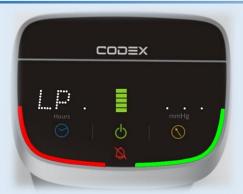

## **ALARM INDICATIONS**

**Both sleeves connected** 

Only left sleeve connected

Only right sleeve connected

Pressure is 120 mmHg

Both sleeves connected, LP Alarm for the left sleeve

Both sleeves connected,
HP Alarm for the right sleeve

Only left sleeve connected, LP Alarm for the left sleeve

SE alarm; i.e. No sleeves connected during sleeve checking

- Red rectangle indicates pump is running on battery power.
- Mains not connected
- 3 green bars: battery level is 60%