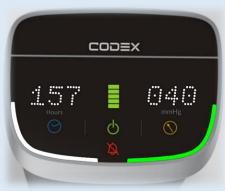

## **USER INTERFACE**

Only left sleeve connected, LP Alarm for the left sleeve

SE alarm; i.e. No sleeves connected during sleeve checking

- Red rectangle indicates pump is running on battery power.
- Mains not connected
- 3 green bars: battery level is 60%