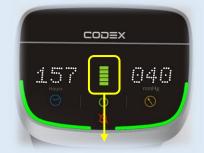

Only left sleeve connected, LP Alarm for the left sleeve

SE alarm; i.e. No sleeves connected during sleeve checking

- Red rectangle indicates pump is running on battery power.
- Mains not connected
- 3 green bars: battery level is 60%

- No red rectangle indicates pump is running on mains power
- Mains connected
- 5 green bars: battery level is 100%.

- No battery indicator indicates that battery is not present in the device.
- Pump is running on mains power