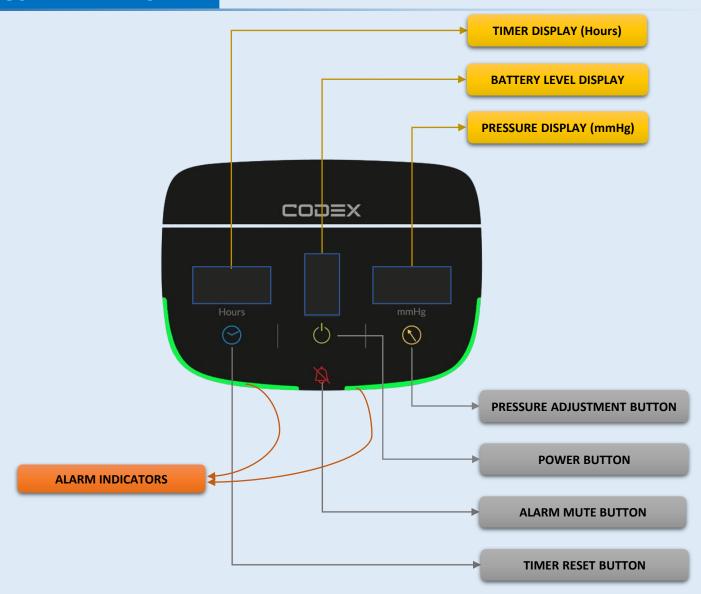

## **USER INTERFACE**

## **ALARM INDICATIONS**

**Both sleeves connected** 

Only left sleeve connected

Only right sleeve connected

Pressure is 120 mmHg

Both sleeves connected, LP Alarm for the left sleeve

Both sleeves connected,
HP Alarm for the right sleeve

Only left sleeve connected, LP Alarm for the left sleeve

SE alarm; i.e. No sleeves connected during sleeve checking

- Red rectangle indicates pump is running on battery power.
- Mains not connected
- 3 green bars: battery level is 60%

- No red rectangle indicates pump is running on mains power
- Mains connected
- 5 green bars: battery level is 100%.

- No battery indicator indicates that battery is not present in the device.
- Pump is running on mains power