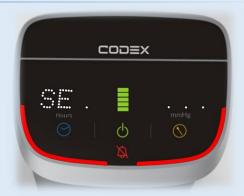

Only left sleeve connected, LP Alarm for the left sleeve

SE alarm; i.e. No sleeves connected during sleeve checking

- Red rectangle indicates pump is running on battery power.
- Mains not connected
- 3 green bars: battery level is 60%