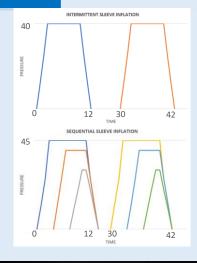

## **SPECIFICATIONS OF KOLENO 900 AND 1000 DVT PUMPS**

- Size: 6.5" L x 7.0" W x 12.8" H
- Weight: 2.5kg
- Pressure Settings:

Calf/Thigh sleeve: 30, 40 (default), 50, 60

mmHg; +10/-5mmHg

Foot sleeve: 120 mmHg; +10/-5mmHg

- Input Rating: AC 100V-240V 50/60 Hz, 0.2A-0.55A •
- Fuse Rating: 1A, 250V
- Appliance Class: Class I, Type BF

- Not AP or AGP type
- Classification to FDA: Class II
- Classification to CDSCO: Class B
- Humidity: Operation 30% to 75 %
- Storage & Transportation 30% to 75%
- Air pressure: 4 16 kPA
- Temperature: Operation 15° 35° C
- Storage & Transportation 5-60 degree C
- Cycle Time: Inflation 12 seconds +/- 10%
- Deflation: 48 seconds +/- 10%

#### How do DVT sleeves and pumps i.e. Intermittent Pneumatic Compression work?

- The sleeve which has an inflatable chamber is wrapped around the patient legs.
- Air is pumped alternately in the left and right leg sleeves. For 12 seconds in one minute.
- When air is pumped in, blood is squeezed out of the limb.
- When air is taken out, blood is allowed to flow back in.
- This provides an active stimulation of the blood flow.