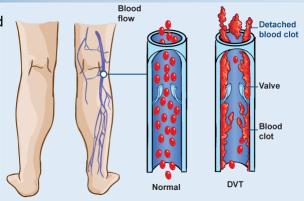

## **WHAT IS DVT?**

DVT or Deep Vein Thrombosis, is the formation of blood clot (thrombus) within deep veins, mostly in legs. It occurs because of reduce blood flow mainly due to long term immobility.

PE or Pulmonary Embolism, is the most dangerous and potentially fatal consequence of the DVT. The formed blood clot detaches and travels to the lungs, blocking an artery.

#### How do DVT sleeves and pumps i.e. Intermittent Pneumatic Compression work?

- The sleeve which has an inflatable chamber is wrapped around the patient legs.
- Air is pumped alternately in the left and right leg sleeves. For 12 seconds in one minute.
- When air is pumped in, blood is squeezed out of the limb.
- When air is taken out, blood is allowed to flow back in.
- This provides an active stimulation of the blood flow.