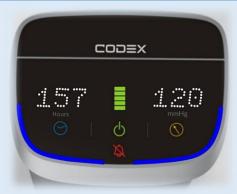

## **USER INTERFACE**

## **ALARM INDICATIONS**

**Both sleeves connected** 

Only left sleeve connected

Only right sleeve connected

Pressure is 120 mmHg

Both sleeves connected, LP Alarm for the left sleeve

Both sleeves connected,
HP Alarm for the right sleeve