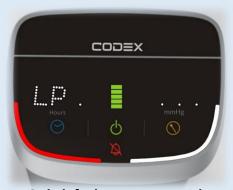

## **ALARM INDICATIONS**

**Both sleeves connected** 

Only left sleeve connected

Only right sleeve connected

Pressure is 120 mmHg

Both sleeves connected, LP Alarm for the left sleeve

Both sleeves connected,
HP Alarm for the right sleeve

Only left sleeve connected, LP Alarm for the left sleeve

SE alarm; i.e. No sleeves connected during sleeve checking

- Red rectangle indicates pump is running on battery power.
- Mains not connected
- 3 green bars: battery level is 60%