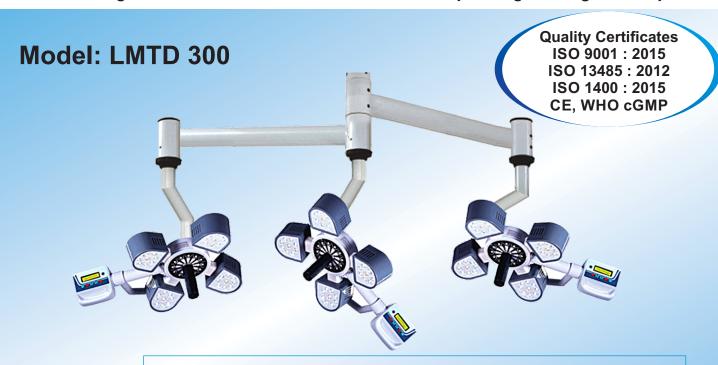

## TRIPLE DOME SURGICAL OT LIGHT

Indigenously manufactured LM Series surgical OT lights with Laminar flow compatibility, compact size with pure white light and shadow free illumination. The LM Series lights come with different lux intensities depending on surgeons requirement.

## **Technical Specifications:**

- Lux intensity 3,00,000 Lux
- Colour Temperature 4,500- 5200K
- CRI >90Ra
- Intensity adjustment 10% 100% on LCD Screen Display.
- Endo-mode
- Temperature increase over surgeons head not >2 Degrees.
- Index light spot 200mm-250mm
- Power 230V 50 Hz