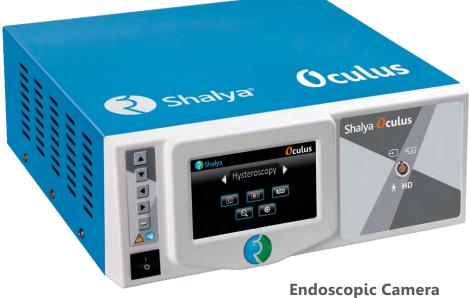

### Features of Shalya Oculus

- Camera Head buttons for complete surgeon control
- Surgeon as well as Surgery Specific Custom Menu
- 1/3" CMOS Head with 1920x1080 pixel
- Ultra Compact size
- Touch Screen LCD interface
- Customizable Reference Area
- Sensitivity 2000lx at F8
- Auto Light Control
- Upgradable Recording Facility with Shalya Oculus-Pro
  - -USB Storage Recording
  - -Streaming & Recording Simultaneously
  - -Integrable with Central Recording System
  - -Additional DVI Port can be provided

## Function of Shalya Uculus

- Image mirror, Flip & Rotate
- Electrical Zoom (max. 2.5)
- Red Detail Adjustment
- Natural Colour Settings
- Freeze
- Colour Gain Adjustment
- Adjustable Dynamic Range
- Electronic Shutter