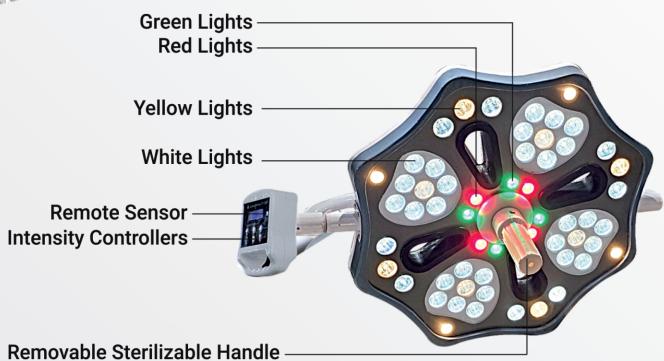

Life Enhancing Technology

Blitz Crescendo Series are innovative LED Surgical Lights designed by **Lumens Medical Pvt. Ltd.** Compact, multi colour light reproduction forming a natural day light at surgical site due to multicolour fusion.

Perfect differentiation of tissues with natural daylight like surgical illumination.

Outstanding tissue visualization

High depth illumination

No scattering of Light

Stable performance

Optimal R9 factor

Life Enhancing Technology An ISO 9001, ISO 13485, CE Certified Company

## **Innovative Colour fusion Technology** to optimize surgeons visualization on surgical site

Usage of Hi-Depth LED & Lenses

Laminar flow compatibility

Stable performance with LED Life upto 20 years on standard usage

**Enhanced Red Tissue visualization** 

Optimum R9 factor

ISO 13485 CE Certified Product

Laminar Air-flow compatibility

High depth illumination

Low glare performance

20 years of LEDs life time on standard usage Enhanced visualization

#### SINGLE DOME

- Number of LED'S used: 56
- Lux Intensity: 2,00,000 LUX
- Intensity adjustment: Soft touch 10 100%
- Endo Mode: Available
- Colour Temperature: 4,500- 5,200
- CRI: > 92ra
- · Display: Clear LCD Screen
- Temperature increase over surgeons head: <2°C</li>
- Index Spot for Surgery: > 290 mm
- · Diameter of Light Head: 600mm