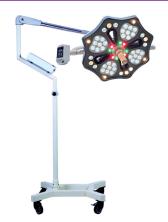

Model: Blitz Crescendo-M

### **MOBILE LIGHT**

- · Number of LED'S used: 56
- · Lux Intensity: 2,00,000 LUX
- Intensity adjustment: Soft touch 10 100%
- · Endo Mode: Available
- Colour Temperature: 4,500- 5,200
- CRI: > 92ra
- · Display: Clear LCD Screen
- Temperature increase over surgeons head: <2°C</li>
- Index Spot for Surgery: > 290 mm
- Diameter of Light Head: 600mm