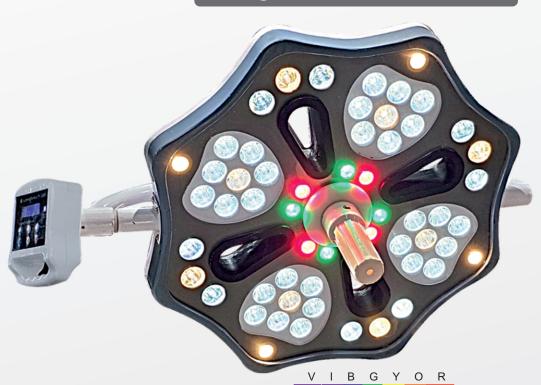

Life Enhancing Technology

Blitz Crescendo Series are innovative LED Surgical Lights designed by **Lumens Medical Pvt. Ltd.** Compact, multi colour light reproduction forming a natural day light at surgical site due to multicolour fusion.

Perfect differentiation of tissues with natural daylight like surgical illumination.

Outstanding tissue visualization

High depth illumination

No scattering of Light

Stable performance

Optimal R9 factor

Life Enhancing Technology An ISO 9001, ISO 13485, CE Certified Company

## **Innovative Colour fusion Technology** to optimize surgeons visualization on surgical site

Usage of Hi-Depth LED & Lenses

Laminar flow compatibility

Stable performance with LED Life upto 20 years on standard usage

**Enhanced Red Tissue visualization** 

Optimum R9 factor

ISO 13485 CE Certified Product

Laminar Air-flow compatibility

High depth illumination

Low glare performance

20 years of LEDs life time on standard usage Enhanced visualization