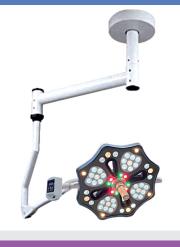

Model: Blitz Crescendo-S

#### SINGLE DOME

- Number of LED'S used: 56
- Lux Intensity: 2,00,000 LUX
- Intensity adjustment: Soft touch 10 100%
- Endo Mode: Available
- Colour Temperature: 4,500- 5,200
- CRI: > 92ra
- · Display: Clear LCD Screen
- Temperature increase over surgeons head: <2°C</li>
- Index Spot for Surgery: > 290 mm
- · Diameter of Light Head: 600mm