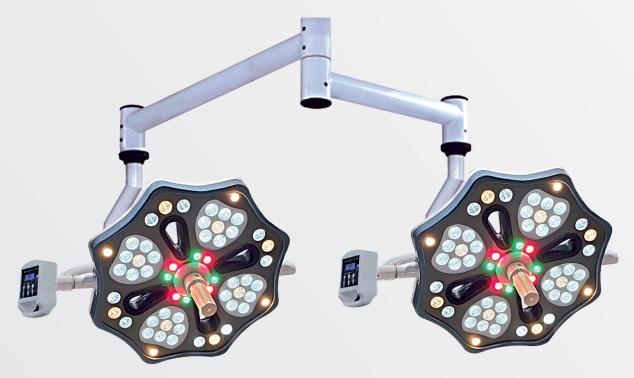

#### Model: Blitz Crescendo-D

- Number of LED'S used: 56+56
- Lux Intensity: 2,00,000 + 2,00,000 LUX
- Intensity adjustment: Soft touch 10 100%

**DOUBLE DOME** 

- Endo Mode: Available
- Colour Temperature: 4,500- 5,200
- CRI: > 92ra
- · Display: Clear LCD Screen
- Temperature increase over surgeons head: <2°C</li>
- Index Spot for Surgery: > 290 mm
- · Diameter of Light Head: 600mm each head