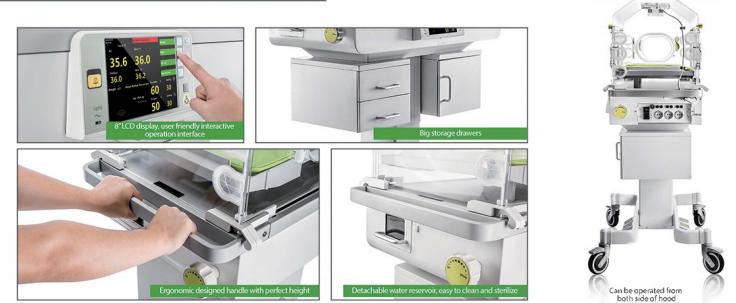

## COMFORTABLE

- INC-3000's soundproof hood provides newborn a super quite environment by reducing the noise level to 45dB.
- INC-3000's user-friendly design provides medical personnel a pleasuresome experience to operate it.