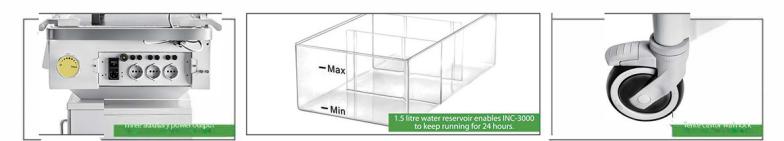

### Give every newborn the best start in life

| Physical Attributes      | Height<br>126.1cm to 146.1cm                                                                                                                                                                                                                                                                                                                                                                                                                                                                                                                                                                                                                                                                                                                                                                                                                                                                                                                                                                                                                                                                                                                                                                                                                                                                                                                                                                                                                                                                                                                                                                                                                                                                                                                                                                                                                                                                                                                                                                                                                                                                                                   | Width<br>99.7cm                                     | Depth<br>57.7cm                                                               | Weigh<br>a0kg                   |                               | Air flow velocity<br>across mattress<br>< 10 cm/sec | Temperature rise<br>at 22 °C (72 °F) an<br><20min (From 22 °C, | nbient                                                                                                                  | emperature variability<br>35°C) < 0.2°C             |
|--------------------------|--------------------------------------------------------------------------------------------------------------------------------------------------------------------------------------------------------------------------------------------------------------------------------------------------------------------------------------------------------------------------------------------------------------------------------------------------------------------------------------------------------------------------------------------------------------------------------------------------------------------------------------------------------------------------------------------------------------------------------------------------------------------------------------------------------------------------------------------------------------------------------------------------------------------------------------------------------------------------------------------------------------------------------------------------------------------------------------------------------------------------------------------------------------------------------------------------------------------------------------------------------------------------------------------------------------------------------------------------------------------------------------------------------------------------------------------------------------------------------------------------------------------------------------------------------------------------------------------------------------------------------------------------------------------------------------------------------------------------------------------------------------------------------------------------------------------------------------------------------------------------------------------------------------------------------------------------------------------------------------------------------------------------------------------------------------------------------------------------------------------------------|-----------------------------------------------------|-------------------------------------------------------------------------------|---------------------------------|-------------------------------|-----------------------------------------------------|----------------------------------------------------------------|-------------------------------------------------------------------------------------------------------------------------|-----------------------------------------------------|
| Hood Specifications      | Tubing access ports                                                                                                                                                                                                                                                                                                                                                                                                                                                                                                                                                                                                                                                                                                                                                                                                                                                                                                                                                                                                                                                                                                                                                                                                                                                                                                                                                                                                                                                                                                                                                                                                                                                                                                                                                                                                                                                                                                                                                                                                                                                                                                            | Access door size<br>18 x 13cm                       | Mattress to<br>4.8c                                                           |                                 | Performance                   | Temperature                                         | Temperature un<br>with a level m                               | niformity<br>nattress                                                                                                   | Operating noise<br>level in hood                    |
|                          | Soft bed mattress size<br>73.6 x 38.6 x 1.8cm                                                                                                                                                                                                                                                                                                                                                                                                                                                                                                                                                                                                                                                                                                                                                                                                                                                                                                                                                                                                                                                                                                                                                                                                                                                                                                                                                                                                                                                                                                                                                                                                                                                                                                                                                                                                                                                                                                                                                                                                                                                                                  | Mattress tilt<br>±12°                               | Drawer depth<br>36cm                                                          |                                 |                               | < 0.5 °C maximum<br>Carbon Dioxide (CC              | < 0.8 %                                                        |                                                                                                                         | ≤15¢lBa                                             |
|                          | Drawer size<br>28.0 x 24.7cm 28.0 x 11.3cm(x2)                                                                                                                                                                                                                                                                                                                                                                                                                                                                                                                                                                                                                                                                                                                                                                                                                                                                                                                                                                                                                                                                                                                                                                                                                                                                                                                                                                                                                                                                                                                                                                                                                                                                                                                                                                                                                                                                                                                                                                                                                                                                                 |                                                     |                                                                               |                                 | <0.5%                         |                                                     |                                                                |                                                                                                                         |                                                     |
|                          |                                                                                                                                                                                                                                                                                                                                                                                                                                                                                                                                                                                                                                                                                                                                                                                                                                                                                                                                                                                                                                                                                                                                                                                                                                                                                                                                                                                                                                                                                                                                                                                                                                                                                                                                                                                                                                                                                                                                                                                                                                                                                                                                | Air mode control                                    | Air mode control override temperature range                                   |                                 |                               | Oxygen display accurac<br>of full scale<br>± 2%     | y Oxygen control<br>(100% calibra<br>± 3%                      |                                                                                                                         | Oxygencontrol accuracy<br>(21% calibration)<br>± 5% |
|                          | control mode<br>Air mode<br>control accuracy<br>temperature re                                                                                                                                                                                                                                                                                                                                                                                                                                                                                                                                                                                                                                                                                                                                                                                                                                                                                                                                                                                                                                                                                                                                                                                                                                                                                                                                                                                                                                                                                                                                                                                                                                                                                                                                                                                                                                                                                                                                                                                                                                                                 |                                                     | 37° C-39° C<br>Skin mode control override<br>temperature range<br>37° C-38° C | Servo Oxygen<br>Option          | ± 2%                          |                                                     | uv resolutio                                                   |                                                                                                                         |                                                     |
|                          |                                                                                                                                                                                                                                                                                                                                                                                                                                                                                                                                                                                                                                                                                                                                                                                                                                                                                                                                                                                                                                                                                                                                                                                                                                                                                                                                                                                                                                                                                                                                                                                                                                                                                                                                                                                                                                                                                                                                                                                                                                                                                                                                | Skin mode control<br>temperature range<br>34°C-37°C |                                                                               | ture range                      |                               | 21 % to 65%                                         | 1%                                                             | . v. 9869                                                                                                               |                                                     |
|                          | and the second s | ual-skin temperature<br>monitoring<br>Yes           |                                                                               | Scale Option                    | Weight range<br>300 g to 8 kg |                                                     |                                                                | Weight accuracy<br>±10 g                                                                                                |                                                     |
| Come three bits          |                                                                                                                                                                                                                                                                                                                                                                                                                                                                                                                                                                                                                                                                                                                                                                                                                                                                                                                                                                                                                                                                                                                                                                                                                                                                                                                                                                                                                                                                                                                                                                                                                                                                                                                                                                                                                                                                                                                                                                                                                                                                                                                                | midity control opera                                | ting Humis                                                                    | Humidity control                | Operating Environ             | ment Temperature                                    | Humid<br>10 to 95%                                             |                                                                                                                         | Air Velocity<br>Up to 0.3 m/sec                     |
|                          |                                                                                                                                                                                                                                                                                                                                                                                                                                                                                                                                                                                                                                                                                                                                                                                                                                                                                                                                                                                                                                                                                                                                                                                                                                                                                                                                                                                                                                                                                                                                                                                                                                                                                                                                                                                                                                                                                                                                                                                                                                                                                                                                | time without refillin                               | filling reservoir capaci                                                      |                                 |                               |                                                     | Available at:                                                  |                                                                                                                         |                                                     |
| Servo Humidity<br>Option | Humidity display accuracy Humidity control accuracy   ±5% RH ±5% RH                                                                                                                                                                                                                                                                                                                                                                                                                                                                                                                                                                                                                                                                                                                                                                                                                                                                                                                                                                                                                                                                                                                                                                                                                                                                                                                                                                                                                                                                                                                                                                                                                                                                                                                                                                                                                                                                                                                                                                                                                                                            |                                                     |                                                                               | Storage/Shipping<br>Information | Temperature<br>-25 to 60° C   | 0 to 95% RH<br>Dilsukhnag<br>www.buyxa<br>Customer  |                                                                | Med Pvr. Lrd.<br>Road 6B, Dwarakapuram,<br>ar, Hyderabad - 500060<br>vier.com<br>Care: 8008895680,<br>rvice: 8008895079 |                                                     |