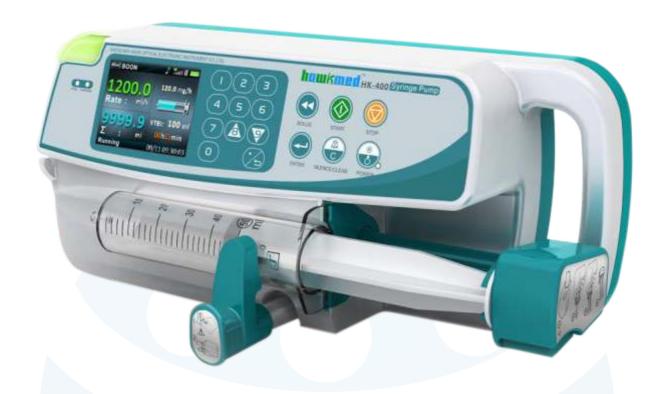

## **Syringe Pump**

## **HAWKMED - HK - 400**

## **Syringe Pump Features:**

- ➤ History records 1600 record
- ➤ Unique intelligent self-recongintion technology of syringes
- > KVO. bolus and anti-bolus
- > Applicable for, 10,20,30,50(60) ml syringes
- > Compatible for various brands of syringes
- > Various infusion modes to meet different clinical requirements
- ➤ Large colorful lcd screen
- > 3 adjustable occlusion levels, dynamically display the pressure
- > Night mode
- > Double CPU ensuring safe infusion
- ➤ Infusion mode: Rate mode | Time mode | Body weight mode | Intermittent infusion mode (optional)

  Drug library mode (optional)
- ➤ Battery operating time: About 7 hours at 25ml/h

Available at: