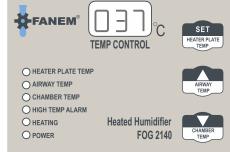

### FOG 2140 Non-Servo Controlled Humidifier (Temperature sensor cable included)

- To provide humidity to patient
- Electronic temperature control
- 3 points temperature monitoring
- Overheat alert alarm
- Automatic power cut off while without chamber loading
- Instant display temperature alert
- Comes with temperature sensor cable connect to circuit patient end
- Power Input: 110V+15%: Frequency: 50/60 Hz: Wattage: 85+15%
- Temperature Control Range: 45-80C Degree Celsius with tolerance +0.8C
- •Thermostat Precision: 95+7 Degree Celsius
- Digital temperature display precision: 0.1 Degree Celsius