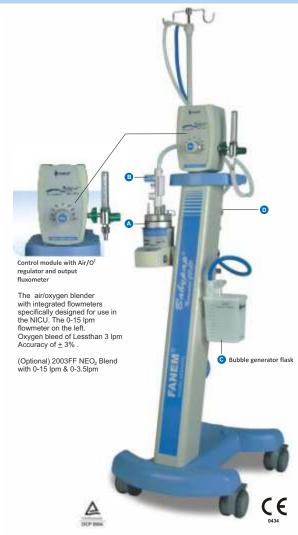

# Balupap<sup>®</sup> Neonatal CPAP

Babypap<sup>®</sup> FANEM<sup>®</sup> was developed to treat respiratory pathologies for oxygentherapy in newborn infants. Babypap<sup>®</sup> FANEM<sup>®</sup> provides flows of a heated and humidified Air and  $O_2$  mixture under controlled pressure, by water and bubble column, providing a Continuous Positive Airways Pressure – CPAP – in noninvasive mode.

The Babypap  $^{\circledR}$  FANEM  $^{\circledR}$  Model 1150 is a basic equipment with pressure controlled by water column and bubble, and its module panel has a Blender type regulator for Air and O<sub>2</sub> mixtures, and output fluxometer; the mixture is heated and humidified by a thermo

The Babypap  $^{\circledR}$  FANEM $^{\circledR}$  Model 1150-S is a basic equipment with pressure controlled by water column and bubble, and its module panel has a Blender type regulator for Air and O<sub>2</sub> mixtures, Air Compressor and output fluxometer; the mixture heated and humidified by a thermo

FOG 2140A Servo controlled humidifier for Invaisive and non-Invasive use

When an occlusion occurs in the inspiratory branch, the circuit relief valve will limit the pressure excess in the line, designed to operate with a pressure of 17cmH Q at flow of 8L/min

The water reservoir flask regulates the circuit pressure in HPa (cm H,O) measured by a graded rulefin this reservoir, it is observed the Air and O\_mixture generating the water bubble process.  $\label{eq:control}$ 

O, and Air pressure regulator valves, equipped with manometer, control the input pressure upto 3.5 Kgf/cm , protecting the patient's circuit.

| Nasal Cannula |      |                         |             |  |
|---------------|------|-------------------------|-------------|--|
| N°            |      | Patient characteristics | Ref.        |  |
| 00            | 9    | Less than 700 g         | 150.082.600 |  |
| 0             |      | Less than 700 g         | 150.068.600 |  |
| 1             |      | 700 - 1250 g            | 150.069.600 |  |
| 2             | 1000 | 1250 - 2000 g           | 150.070.600 |  |
| 3             | 900  | 2000 - 3000 g           | 150.074.600 |  |
| 4             | 376  | Greater than 3000 g     | 150.075.600 |  |