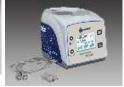

## FOG 2140A Servo Controlled Humidifier (Heater with sensor cable & adapter included)

- · Suitable for: adults, children.
- Mode of application: invasive and noninvasive.
- Display: 2.8" high resolution TFT color screen display.
- Rated voltage: 220VAC/50Hz .
- Heating plate power: 150W.
- · Heating coil power:
- A. The inspiration side: 24VDC, 36W;
- B. The expiration side: 24VDC, 36W;
- \* Setting range for heating temperature (adjustment accuracy of 0.5 °C):
- A. The invasive pattern: patients with end: 35 ~ 40 C, the default 39 C;
- B. non-invasive mode: The patient-side: 30  $\stackrel{\circ}{\sim}$  37 C, the default 34 C .
- Temperature display error:  $\pm$  0.5  $^{\circ}$ C (temperature in the range of 22-45  $^{\circ}$ C, under stable airflow).
- Humidity control range: ≥ 95% RH.
- Machine noise: ≤ 50dB.