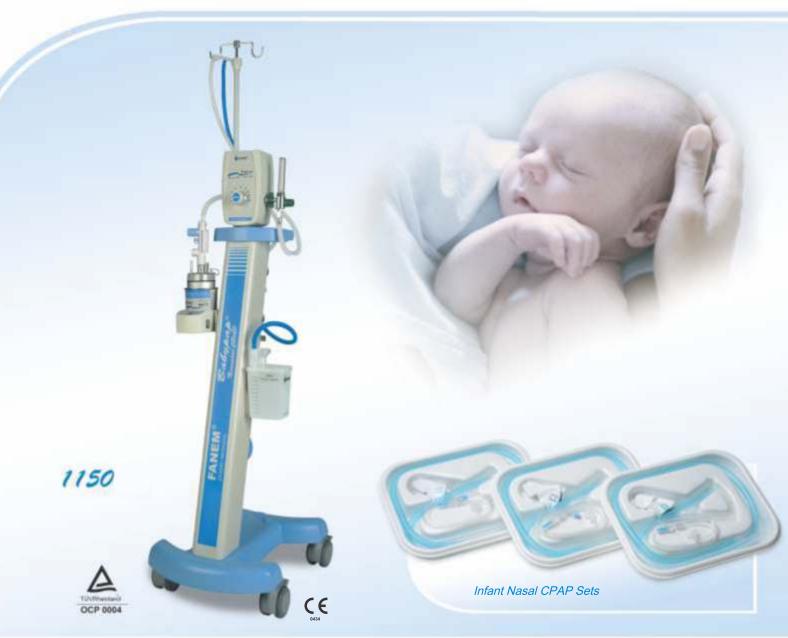

# Balupap<sup>®</sup> Neonatal CPAP

Babypap<sup>®</sup> FANEM<sup>®</sup> was developed to treat respiratory pathologies for oxygentherapy in newborn infants. Babypap<sup>®</sup> FANEM<sup>®</sup> provides flows of a heated and humidified Air and  $O_2$  mixture under controlled pressure, by water and bubble column, providing a Continuous Positive Airways Pressure – CPAP – in noninvasive mode.

The Babypap  $^{\circledR}$  FANEM  $^{\circledR}$  Model 1150 is a basic equipment with pressure controlled by water column and bubble, and its module panel has a Blender type regulator for Air and O<sub>2</sub> mixtures, and output fluxometer; the mixture is heated and humidified by a thermo

The Babypap  $^{\circledR}$  FANEM $^{\circledR}$  Model 1150-S is a basic equipment with pressure controlled by water column and bubble, and its module panel has a Blender type regulator for Air and O<sub>2</sub> mixtures, Air Compressor and output fluxometer; the mixture heated and humidified by a thermo

1150-S