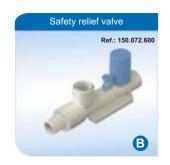

FOG 2140A Servo controlled humidifier for Invaisive and non-Invasive use

When an occlusion occurs in the inspiratory branch, the circuit relief valve will limit the pressure excess in the line, designed to operate with a pressure of 17cmH Q at flow of 8L/min