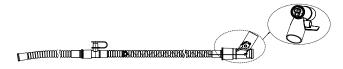

ble included)

- To provide humidity to patient
- Electronic temperature control
- 3 points temperature monitoring
- Overheat alert alarm
- Automatic power cut off while without chamber loading
- Instant display temperature alert
- Comes with temperature sensor cable connect to circuit patient end
- Power Input: 110V+15%: Frequency: 50/60 Hz: Wattage: 85+15%
- Temperature Control Range: 45-80C Degree Celsius with tolerance +0.8C
- •Thermostat Precision: 95+7 Degree Celsius
- Digital temperature display precision: 0.1 Degree Celsius





#### **Heater Wire Circuits**

- Prevent water condensation, rainout occurs on the inner wall of breathing circuit during heated humidification
- Keep comfort to the patient
- · Combine with humidifier, available in single heater limb and dual heater limb





## Disposable Auto-Feed Neonatal Humidifier

- Automatically water refills
- Consistent compression volume
- Hold excellent humidity
- ISO 22mm M Inlet port and Outlet port
- Compressible Volume [Empty]: 300 ml
- Compressible Volume [Full]: 140ml
- Maximum Water Capacity: 160mlMaximum Peak Flow: 90l/min



# Balupap<sup>®</sup> Neonatal CPAP

Babypap<sup>®</sup> FANEM<sup>®</sup> was developed to treat respiratory pathologies for oxygentherapy in newborn infants. Babypap<sup>®</sup> FANEM<sup>®</sup> provides flows of a heated and humidified Air and  $O_2$  mixture under controlled pressure, by water and bubble column, providing a Continuous Positive Airways Pressure – CPAP – in noninvasive mode.

The Babypap  $^{\circledR}$  FANEM  $^{\circledR}$  Model 1150 is a basic equipment with