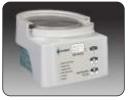

### FOG 2140 Non-Servo Controlled Humidifier (Temperature sensor cable included)

- To provide humidity to patient
- Electronic temperature control
- 3 points temperature monitoring
- Overheat alert alarm
- Automatic power cut off while without chamber loading
- Instant display temperature alert
- Comes with temperature sensor cable connect to circuit patient end
- Power Input: 110V+15%: Frequency: 50/60 Hz: Wattage: 85+15%
- Temperature Control Range: 45-80C Degree Celsius with tolerance +0.8C
- •Thermostat Precision: 95+7 Degree Celsius
- Digital temperature display precision: 0.1 Degree Celsius