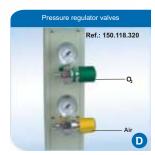

O, and Air pressure regulator valves, equipped with manometer, control the input pressure upto 3.5 Kgf/cm , protecting the patient's circuit.

| Nasal Cannula |      |                         |             |  |
|---------------|------|-------------------------|-------------|--|
| N°            |      | Patient characteristics | Ref.        |  |
| 00            | 9    | Less than 700 g         | 150.082.600 |  |
| 0             |      | Less than 700 g         | 150.068.600 |  |
| 1             |      | 700 - 1250 g            | 150.069.600 |  |
| 2             | 1000 | 1250 - 2000 g           | 150.070.600 |  |
| 3             | 900  | 2000 - 3000 g           | 150.074.600 |  |
| 4             | 376  | Greater than 3000 g     | 150.075.600 |  |