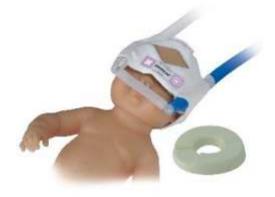

| Cap-band |                              |             |  |  |  |
|----------|------------------------------|-------------|--|--|--|
| Sizes    | Patient characteristics      | Ref.        |  |  |  |
| ( S      | Cranial Diameter 20 to 28 cm | 150.077.600 |  |  |  |
| M M      | Cranial Diameter 24 to 33 cm | 150.078.600 |  |  |  |
| E L      | Cranial Diameter 30 to 38 cm | 150.079.600 |  |  |  |

Kit with 10 units

S - Small M - Medium L - Large