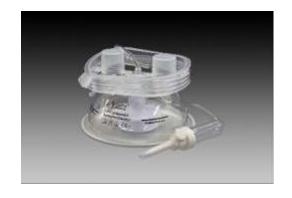

## Disposable Auto-Feed Neonatal Humidifier

- Automatically water refills
- Consistent compression volume
- Hold excellent humidity
- ISO 22mm M Inlet port and Outlet port
- Compressible Volume [Empty]: 300 ml
- Compressible Volume [Full]: 140ml
- Maximum Water Capacity: 160mlMaximum Peak Flow: 90l/min