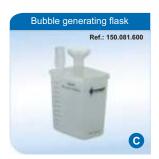

The water reservoir flask regulates the circuit pressure in HPa (cm H,O) measured by a graded rulefin this reservoir, it is observed the Air and O\_mixture generating the water bubble process.  $\label{eq:control}$ 