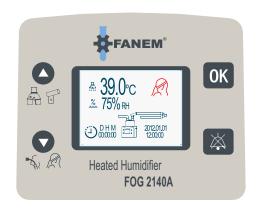

## FOG 2140A Servo Controlled Humidifier (Heater with sensor cable & adapter included)

- · Suitable for: adults, children.
- Mode of application: invasive and noninvasive.
- Display: 2.8" high resolution TFT color screen display.
- Rated voltage: 220VAC/50Hz .
- Heating plate power: 150W.
- · Heating coil power:
- A. The inspiration side: 24VDC, 36W;
- B. The expiration side: 24VDC, 36W;
- \* Setting range for heating temperature (adjustment accuracy of 0.5 °C):
- A. The invasive pattern: patients with end: 35 ~ 40 C, the default 39 C;
- B. non-invasive mode: The patient-side: 30  $\stackrel{\circ}{\sim}$  37 C, the default 34 C .
- Temperature display error:  $\pm$  0.5  $^{\circ}$ C (temperature in the range of 22-45  $^{\circ}$ C, under stable airflow).
- Humidity control range: ≥ 95% RH.
- Machine noise: ≤ 50dB.