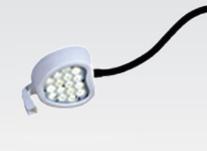

## Focus Lamp for Examination

Model: L70

## **Technical Specifications:**

- Source of Light: LED Light
- Minimum 40,000 Lux at a Working distance of 0.5m
- Height adjustment: </= 440mm
- Radial and axial movement of the lamp
- Mobile floor mounting type with 150cm minimum height including light head.
- Made of high quality ABS / Equivalent material body
- Heat dissipation: Maintain normal temperature and heat be disbursed through a cooling mechanism.
- Mobility, Portability: Mobile
- Battery Operated : Optional
- Power requirement: Recharging Unit: Input Voltage –
  220V-240V AC, 50Hz