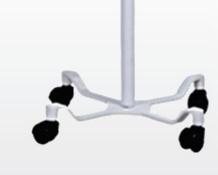

## **Technical Specifications:**

- Source of Light: LED Light
- Minimum 40,000 Lux at a Working distance of 0.5m
- Height adjustment: </= 440mm
- Radial and axial movement of the lamp
- Mobile floor mounting type with 150cm minimum height including light head.
- Made of high quality ABS / Equivalent material body
- Heat dissipation: Maintain normal temperature and heat be disbursed through a cooling mechanism.
- Mobility, Portability: Mobile
- Battery Operated : Optional
- Power requirement: Recharging Unit: Input Voltage –
  220V-240V AC, 50Hz