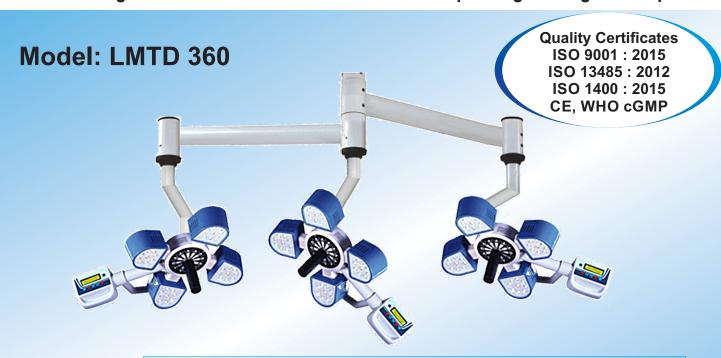

## TRIPLE DOME SURGICAL OT LIGHT

Indigenously manufactured LM Series surgical OT lights with Laminar flow compatibility, compact size with pure white light and shadow free illumination. The LM Series lights come with different lux intensities depending on surgeons requirement.

- Lux intensity 3,60,000 Lux
- Colour Temperature 4,500- 5200K
- CRI >90Ra
- Intensity adjustment 10% 100% on LCD Screen Display.
- Endo-mode
- Temperature increase over surgeons head not >2 Degrees.
- Index light spot 200mm-250mm
- Power 230V 50 Hz