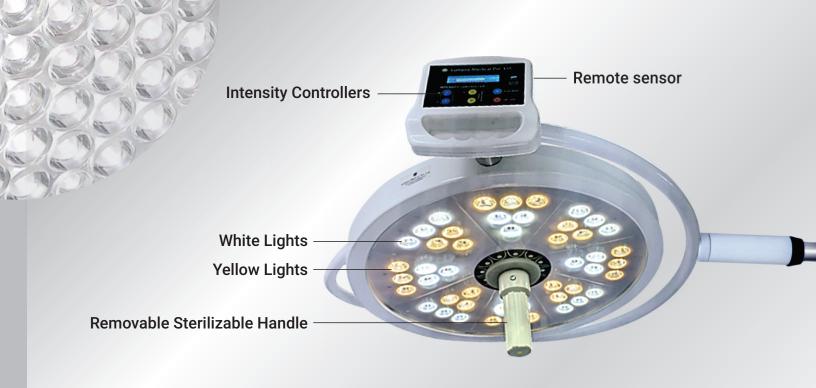

#### **Key features:**

- Focus adjustment available
- Colour Temperature 4500 5200 K
- Intensity Adjustment 10% 100%
- CRI >95
- Display clear LCD Screen
- LED Life 60,000 Hours

#### **SPECIFICATIONS**

- Number of LEDS 48
- Lux Intensity 2,00,000 LUX
- Intensity Adjustment 10%-100% Soft touch
- Endo Mode Available
- CRI >95
- Colour Temperature 4500 5200 K
- Display Clear LCD Screen
- Temperature raise over surgeons head <1 Degree</li>
- Index spot for surgery 150 mm 300mm adjustable
- LED Life 60,000 Hrs
- Illumination depth up to 70mm
- Battery backup (Optional)
- Height adjustment 1 meter
- Remote control (Optional)