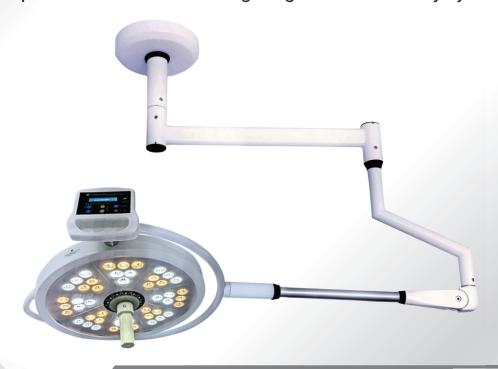

#### POWERED BY HIGH DEPTH LED'S

**"Blitz Glacea X2"** is a High depth Surgical illumination System with total shadow dilution. The low glare illumination with high depth enables Surgeon to do complicated & time consuming Surgeries without any Eye strain.

## Model: Blitz Glacea X