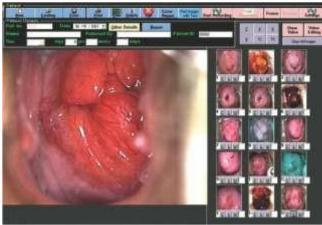

# **Image Management Software:**

Facility to masking, marking and highlighting of any abnormalities.

Have facility to generate report of sexual abuse cases.

Image capturing while recording/playing.

Final reports with one, two, three & four images

500 pictures can be saved for single colposcopy in

software & have 500 reference pictures

Have referral linked images with findings for comparison.

Facility to save & send the report through e-mail in pdf format.

Facility of colposcopy assisted dynamic cases.

Facility to take colposcopy images with the colposcopy report on hard

Facility to store still images, cine loop or procedure on CD.

Imaging software package compatible with both desktop & laptop.