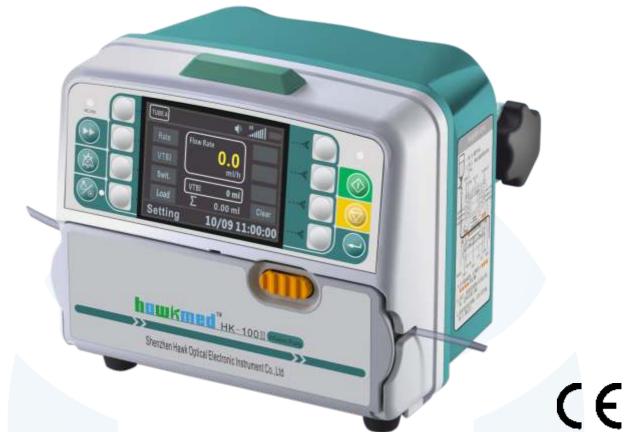

## **HAWKMED - HK - 100 II**

## Infusion Pump Features

- > History records
- > Various infusion modes to meet different Clinical requirements
- > KVO, Bolus and Anti-Bolus
- > Drop sensor (optional)
- > Real time display
- > Free-flow protection
- > Double CPU ensuring safe infusion
- Infusion Rate: 0.1-1200ml/h
- Infusion Mode: Rate Mode | Drip Mode | Time Mode | Body Weight Mode Drug Library Mode(optional) | Intermittent Infusion Mode(optional)
- > Purge Rate: 600ml/h
- Battery Operating Time: About 6 Hours At 25ml/h