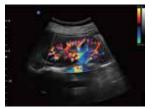

### Q - Flow

This adaptive color detection technology can automatically adjust the assessment of color signal and noise according to different tissues, As a result, color sensitivity of low - velocity flow is significantly enhanced.

#### Q - Beam

Compared to the traditional dual - beam former on most ultrasound machines, the AeroSCAN CD20 pro uses quad - beam technology for ultrasound signal processing. Double the volume of signals received over traditional methods, increasing image resolution and generating more accurate images, Produces higher frame rates, ensuring better diagnostic confidence & efficiency, especially for moving organs.

#### X - Contrast

The Aeroscan CD20 Pro allows one - touch adjustment in contrast resolution based upon differences in tissue density. Enhanced, Normal and Suppress settings increase or decrease contrast resolution, based on tissue type and user preference.

#### FHI

FHI is an innovative harmonic imaging technology that uses multiple transmission and receiving methods based on the patients' size and weight. This allows the unit to maintain image resolution when scanning larger / obese patients. The Tissue Harmonics & Phased Harmonics compromise image quality & resolution when penetration is increased. FHI gently improves diagnostic abilities & clinical confidence in larger, difficult - to - image patients.

## **Clinical Images Gallery**

Available at:

XAVIER MED PVT. LTd.

1-10-51/2, Road 6B, Dwarakapuram, Dilsukhnagar, Hyderabad - 500060 www.buyxavier.com

Customer Care: 8008895680, Service: 8008895079