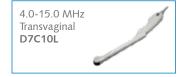

ncy, especially for moving organs.

#### X - Contrast

The Aeroscan CD20 Pro allows one - touch adjustment in contrast resolution based upon differences in tissue density. Enhanced, Normal and Suppress settings increase or decrease contrast resolution, based on tissue type and user preference.

#### FHI

FHI is an innovative harmonic imaging technology that uses multiple transmission and receiving methods based on the patients' size and weight. This allows the unit to maintain image resolution when scanning larger / obese patients. The Tissue Harmonics & Phased Harmonics compromise image quality & resolution when penetration is increased. FHI gently improves diagnostic abilities & clinical confidence in larger, difficult - to - image patients.



### **Option of Transducers**

















## **Clinical Images Gallery**























Available at:

XAVIER MED PVT. LTd.

1-10-51/2, Road 6B, Dwarakapuram, Dilsukhnagar, Hyderabad - 500060 www.buyxavier.com

Customer Care: 8008895680, Service: 8008895079