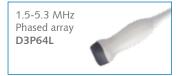

y, especially for moving organs.

#### X - Contrast

The Aeroscan CD20 Pro allows one - touch adjustment in contrast resolution based upon differences in tissue density. Enhanced, Normal and Suppress settings increase or decrease contrast resolution, based on tissue type and user preference.

#### FHI

FHI is an innovative harmonic imaging technology that uses multiple transmission and receiving methods based on the patients' size and weight. This allows the unit to maintain image resolution when scanning larger / obese patients. The Tissue Harmonics & Phased Harmonics compromise image quality & resolution when penetration is increased. FHI gently improves diagnostic abilities & clinical confidence in larger, difficult - to - image patients.



### **Option of Transducers**

















## **Clinical Images Gallery**























Available at:

XAVIER MED PVT. LTd.

1-10-51/2, Road 6B, Dwarakapuram, Dilsukhnagar, Hyderabad - 500060 www.buyxavier.com

Customer Care: 8008895680, Service: 8008895079