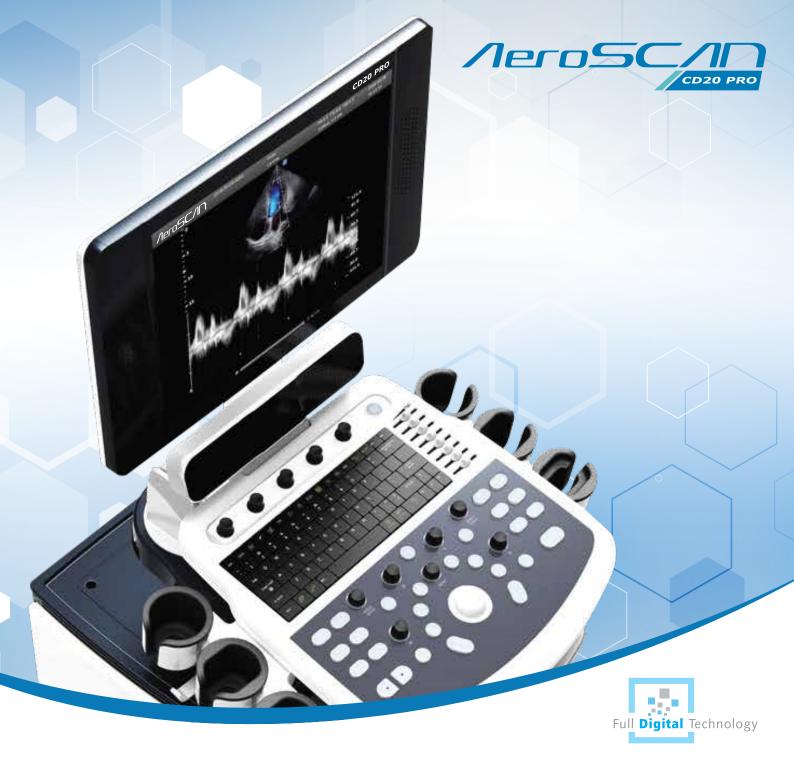

# **Affordable Quality, Increased Perfomance**

- High Resolution 15" LED Display / 19" (Optional)
- Auto Image Optimization (AIO)
- Speckle Reduction Algorithm (SRA)
- Compound Imaging
- Q Beam Technology
- X Contrast
- Q Image Software
- Q Flow
- FHI
- Full Display Mode
- Quad B Imaging
- Trapezoid Imaging
- Intelligent Zoom

- HIP Graph
- CW (Continuous Wave)
- Tissue Doppler Imaging (TDI)
- Color M Mode
- Auto IMT
- Super Needle Visualization
- 3 Active Transducer Port
- 500 GB HDD
- DICOM (Storage / Print / Worklist)
- 6 USB Port
- ECG Module
- Battery Backup -1 Hour
- Available in Human / Veterinary options