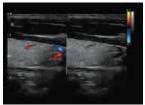

### Q - Flow

This adaptive color detection technology can automatically adjust the assessment of color signal and noise according to different tissues, As a result, color sensitivity of low - velocity flow is significantly enhanced.

#### Q - Beam

Compared to the traditional dual - beam former on most ultrasound machines, the AeroSCAN CD20 pro uses quad - beam technology for ultrasound signal processing. Double the volume of signals received over traditional methods, increasing image resolution and generating more accurate images, Produces higher frame rates, ensuring better diagnostic confidence & efficiency, especially for moving organs.

#### X - Contrast

The Aeroscan CD20 Pro allows one - touch adjustment in contrast resolution based upon differences in tissue density. Enhanced, Normal and Suppress settings increase or decrease contrast resolution, based on tissue type and user preference.

#### FHI

FHI is an innovative harmonic imaging technology that uses multiple transmission and receiving methods based on the patients' size and weight. This allows the unit to maintain image resolution when scanning larger / obese patients. The Tissue Harmonics & Phased Harmonics compromise image quality & resolution when penetration is increased. FHI gently improves diagnostic abilities & clinical confidence in larger, difficult - to - image patients.

## **Clinical Images Gallery**

Available at:

XAVIER MED PVT. LTd.

1-10-51/2, Road 6B, Dwarakapuram, Dilsukhnagar, Hyderabad - 500060 www.buyxavier.com

Customer Care: 8008895680, Service: 8008895079