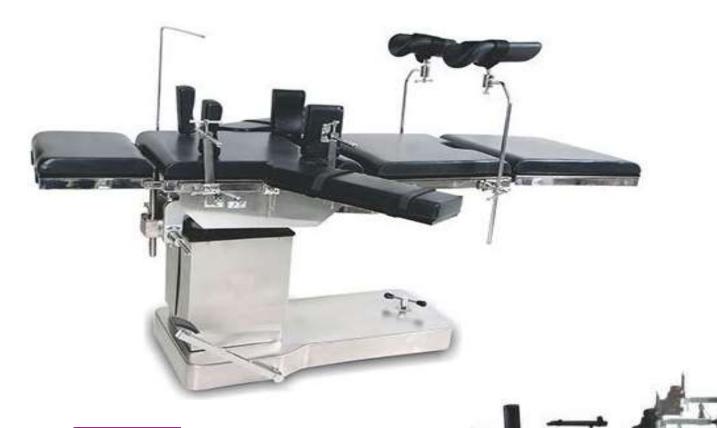

## C-ARM Compatible Hydraulic OT Table – MAX 50

## Special Features

- Eccentric pillar
- Stainless steel fitting
- Detachable head, leg section
- In built kidney bridge
- Five sectional radiolucent table top
- Base & cover made of attractive stainless steel
- Sophisticated mechanics provide smooth, step less articulation of the table top for precise patient positioning

## Technical Content

| 1950 mm   |
|-----------|
| 520 mm    |
| 750 mm    |
| 1000 mm   |
| 25°       |
| 25°       |
| 20°       |
| +70°/-25° |
| +20°/-60° |
| +15°/-90° |
|           |