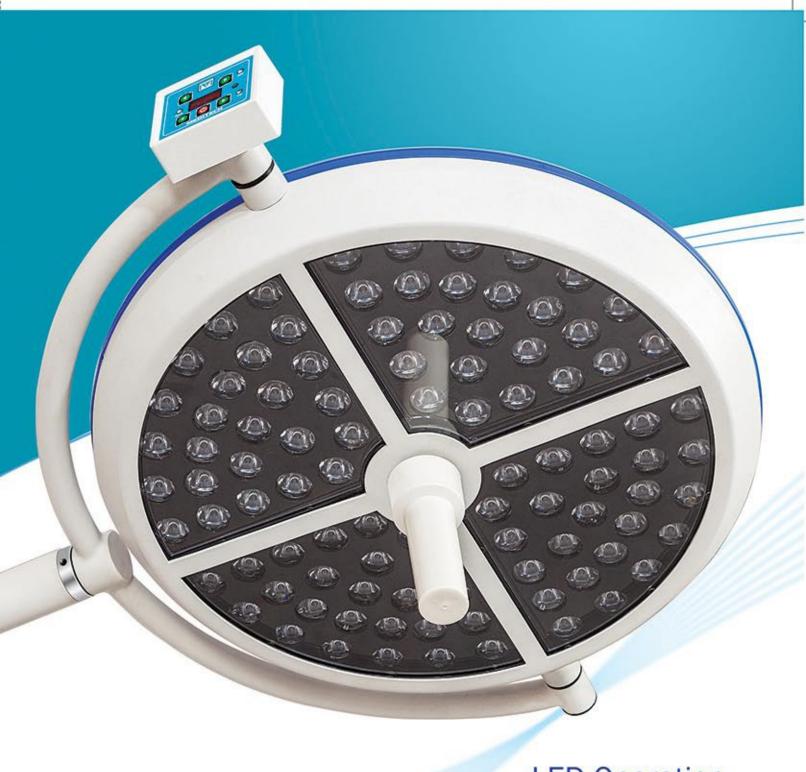

LED Operation Theatre Lights

MATRIX SERIES

## **FEATURES**

- Light head is streamlined, ultro-thin with aerodynamic shape and laminar compatibility.
- Germony mode OSRAM LED bulbs and French Goggione Lens guarontee o uniform nature cool lighting in surface and deep covity procedures.
- Spring orms which can turn around all points of orticulation, more easier to maneuver and place.
- Split intensity controller to adjust white bolonce of light according to surgeon's requirement.
- Revolving outer sterilizable handle at the light head allow to adjust focus dio and positioning the light head.
- Micro computer digital control with shifts luminance 0%-100% for selection.
- We offer infrared remote controller to facilitate the operation of the light.

## TECHNICAL DATA

|                             | Head I      | Head 2      |
|-----------------------------|-------------|-------------|
| Light heoddio               | 50 cm       | 50 cm       |
| Illumination intensity@1m   | 140,000 Lux | 140,000 Lux |
| Focusdio                    | 15-25 cm    | 15-25 cm    |
| Focus odjustoble            | Yes         | Yes         |
| Depth of illumination       | 100 cm      | 100 cm      |
| Color temperature           | 3500K-4500K | 3500K-4500K |
| CRI (Color Rendering Index) | 95          | 95          |
| Illuminating adjustment     | 0%-100%     | 0%-100%     |
| No. of LEDs                 | 96          | 96          |
| LEDs lifetime               | 50000 hrs   | 50000 hrs   |
| Energy consumption          | 50W         | 50W         |
| Controlunit                 | SMPS        | SMPS        |