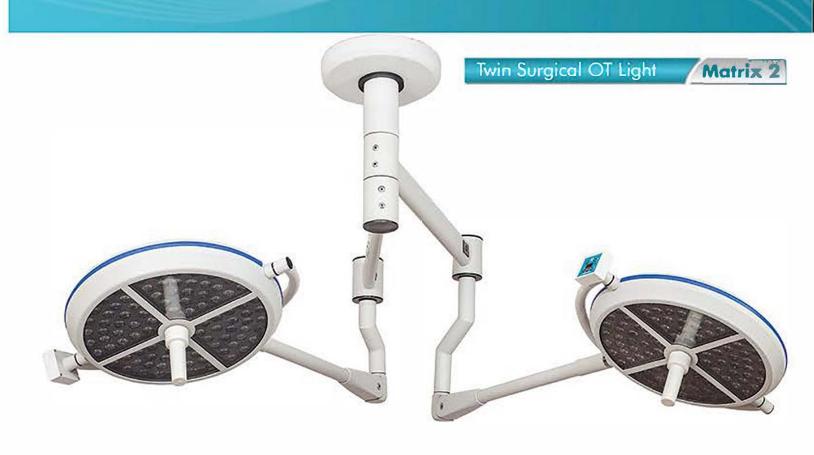

LED Operation Theatre Lights

MATRIX SERIES

## **FEATURES**

- Light head is streamlined, ultro-thin with aerodynamic shape and laminar compatibility.
- Germony mode OSRAM LED bulbs and French Goggione Lens guarontee o uniform nature cool lighting in surface and deep covity procedures.
- Spring orms which can turn around all points of orticulation, more easier to maneuver and place.
- Split intensity controller to adjust white bolonce of light according to surgeon's requirement.
- Revolving outer sterilizable handle at the light head allow to adjust focus dio and positioning the light head.
- Micro computer digital control with shifts luminance 0%-100% for selection.
- We offer infrared remote controller to facilitate the operation of the light.

## TECHNICAL DATA

|                             | Head I      | Head 2      |
|-----------------------------|-------------|-------------|
| Light heoddio               | 50 cm       | 50 cm       |
| Illumination intensity@1m   | 140,000 Lux | 140,000 Lux |
| Focusdio                    | 15-25 cm    | 15-25 cm    |
| Focus odjustoble            | Yes         | Yes         |
| Depth of illumination       | 100 cm      | 100 cm      |
| Color temperature           | 3500K-4500K | 3500K-4500K |
| CRI (Color Rendering Index) | 95          | 95          |
| Illuminating adjustment     | 0%-100%     | 0%-100%     |
| No. of LEDs                 | 96          | 96          |
| LEDs lifetime               | 50000 hrs   | 50000 hrs   |
| Energy consumption          | 50W         | 50W         |
| Controlunit                 | SMPS        | SMPS        |