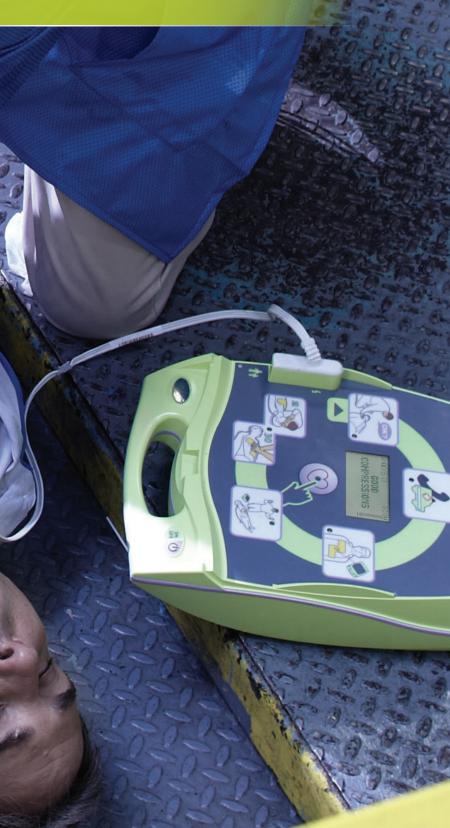

## ARE YOU PREPARED TO **HELP IN A HEARTBEAT?**

It happens in a split second. A person collapses — the victim of sudden cardiac arrest (SCA) - and the clock starts ticking. You call for help, and medical personnel are on their way. But precious seconds are racing by. The victim's best chance for survival is immediate CPR and a rescuer with an automated external defibrillator (AED).

The ZOLL AED Plus® defibrillator will guide you through the process of performing high-quality CPR and will, if needed, deliver a potentially lifesaving shock to the heart. With a ZOLL AED Plus and quick action, you could help avert tragedy.

ZOLL's proprietary Real CPR Help® technology helps guide rescuers to perform CPR in accordance with the most recent guidelines for depth and rate of compressions. You will know when you are delivering high-quality CPR. The user-friendly and intuitive design of the ZOLL AED Plus will help give unexpected heroes the confidence and knowledge they need to treat SCA.

## SHOCKS: 00 00:38 DON'T TOUCH PATIENT = ANALYZING

Integrated, real-time feedback provides visual and audio prompts to "Push Harder" or confirms when you are doing "Good Compressions," keeping you on track to administer potentially life-saving CPR.