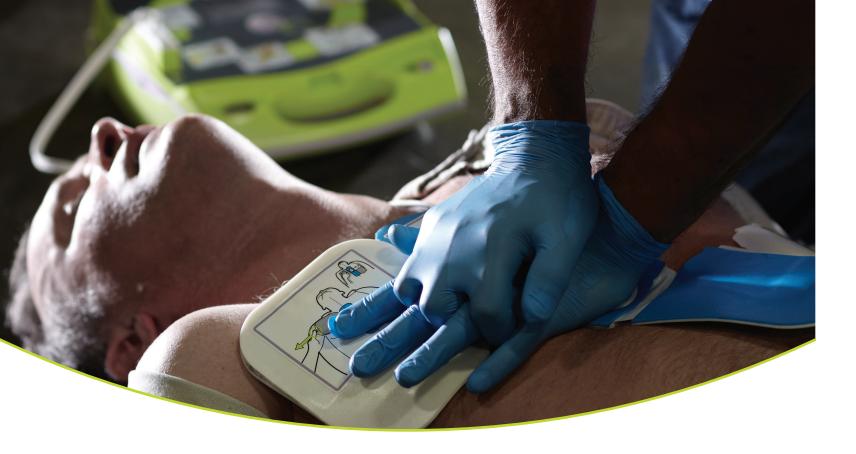

## ARE YOU PREPARED TO **HELP IN A HEARTBEAT?**

It happens in a split second. A person collapses — the victim of sudden cardiac arrest (SCA) - and the clock starts ticking. You call for help, and medical personnel are on their way. But precious seconds are racing by. The victim's best chance for survival is immediate CPR and a rescuer with an automated external defibrillator (AED).

The ZOLL AED Plus® defibrillator will guide you through the process of performing high-quality CPR and will, if needed, deliver a potentially lifesaving shock to the heart. With a ZOLL AED Plus and quick action, you could help avert tragedy.

### Simple, accurate pad placement

Speed is of the essence when treating a cardiac arrest victim. ZOLL's CPR-D-padz® electrodes feature a unique one-piece design to ensure easy and accurate placement. Electrodes come with a rescue accessory kit that includes scissors, gloves, a mask, and other items.