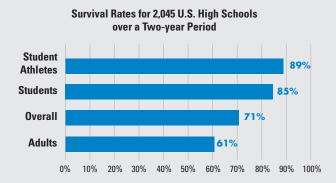

## AED Programs Pay Off

Research based on data collected from more than 2,000 U.S. high schools has shown that schools with AED programs experience an overall survival rate of 71%.<sup>4</sup>

The authors concluded that "High school AED programs demonstrate a high survival rate for students and adults who suffer sudden cardiac arrest on school campus. School-based AED programs are strongly encouraged."