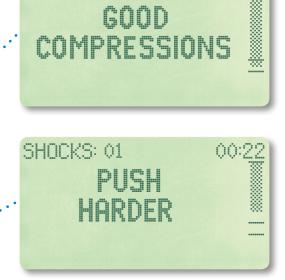

## SHOCKS: 00 00:38 DON'T TOUCH PATIENT = ANALYZING

Integrated, real-time feedback provides visual and audio prompts to "Push Harder" or confirms when you are doing "Good Compressions," keeping you on track to administer potentially life-saving CPR.