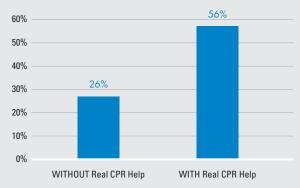

## Survival More than Doubled

In a large study conducted with EMS providers in Arizona, ZOLL technology and training combined to more than double survival to discharge from the hospital for patients who suffered cardiac arrest.<sup>3</sup> This study used professional defibrillators equipped with the same Real CPR Help technology found in the AED Plus.

Half of the victims were treated with Real CPR Help turned on while the other half were treated with this technology turned off. The study found that using Real CPR Help more than doubled survival when the individual's collapse was witnessed by someone and the irregular heart rhythm was ventricular fibrillation.