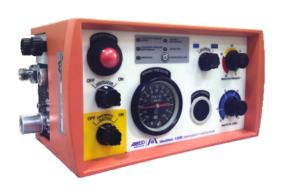

# Meditec 1200

## Portable Emergency Ventilator

## **Technical Specifications**

| Pneumatically Driven Ventilator                                               | ✓                               |
|-------------------------------------------------------------------------------|---------------------------------|
| Driven from pipeline or cylinder operated with an automatic switch-over valve | ✓                               |
| IPPV Ventilation Mode                                                         | ✓                               |
| Adult & Pediatric                                                             | ✓                               |
| Manual Override Function                                                      | ✓                               |
| Bronchial Suction                                                             | ✓                               |
| In-built Battery for alarms                                                   | ✓                               |
| I:E Ratio                                                                     | Preset (1:2)                    |
| Oxygen Concentration (Air mix)                                                | 60 or 100%                      |
| Minute Volume with 60% O <sub>2</sub>                                         | 3–20 Ltr/min                    |
| Minute Volume with 100% O <sub>2</sub>                                        | 2–15 Ltr/min                    |
| Breathing Frequency (Adjustable)                                              | 6–30 bpm                        |
| Add on PEEP (Optional)                                                        | 0-20 cmH <sub>2</sub> O         |
| Pressure Manometer                                                            | (-)20 to 100 cmH <sub>2</sub> O |
| Noise                                                                         | <65 db                          |
| Cylinder Time - 3 Ltr. cylinder when fully charged (using MV of 6 l/m)        | >60 mi                          |
| Driving Gas Pressure                                                          | 280-600 kPa                     |
| Electronically Controlled Alarm System                                        | ✓                               |
| Low Pressure Alarm (Apnea Alarm)                                              | ✓                               |
| High Pressure Alarm (Barotrauma)                                              | ✓                               |
| Low Battery Alarm                                                             | ✓                               |
| Low Gas Supply Alarm                                                          | ✓                               |
| Ventilation Cycle Indication                                                  | ✓                               |
| Alarm Silence up to 120 Sec.                                                  | ✓                               |
| Dimensions (mm) W x H x D                                                     | 257 x 135 x 152                 |
| Weight                                                                        | 4.4 Kg                          |
| Storage Temperature                                                           | 0°C-50°C                        |
| Operating Temperature                                                         | 0°C-50°C                        |
| Storage Atmospheric Pressure                                                  | 50-110kPa                       |
| Operating Atmospheric Pressure                                                | 70-110kPa                       |
| Wall Mount                                                                    | Optional                        |