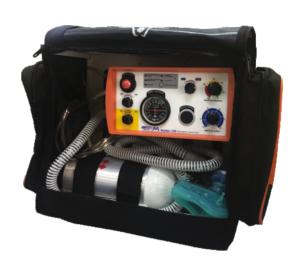

### Standard Accessories

- Ventilator Main Unit 1 Set
- Hose System 1 Set
- Regulator with Flowmeter & Gauge 1 Set
- Oxygen Cylinder 1 Piece
- Frame Work and Dust Proof Cover
- Breathing Hose 1.2 Meter
- Breathing Valve 1 Piece
- Mask 1 Piece
- Suction Tube & Bottle 1 Set
- Cylinder Filling Attachment 1 Set

Customized Emergency Resuscitation Kit (For details contact your local Sales Representative)

Manufactured in India by