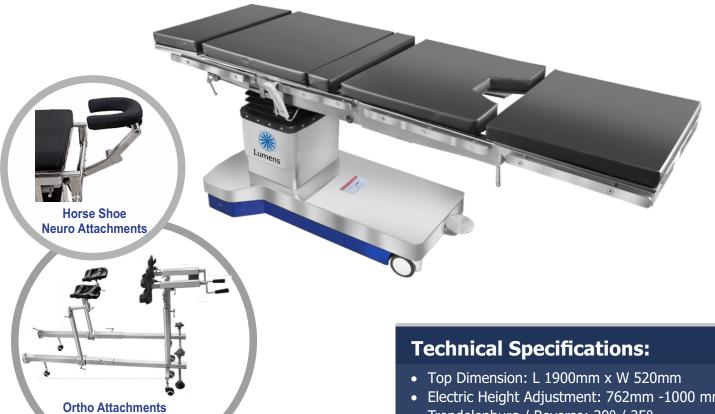

#### **Features:**

- Manual Mechanism for functioning and controlling the table.
- Centric base made from high quality stainless steel.
- LEG and HEAD SECTION are detachable and interchangeable.
- Inbuilt Kidney Bridge.
- Base and cover made of attractive, east to clean stainless steel.
- Sophisticated mechanism provides smooth, step less articulation of the table top for precise patient positioning.

- Electric Height Adjustment: 762mm -1000 mm
- Trendelenburg / Reverse: <u>30° / 25°</u>
- Lateral Tilt: 20° / 20°
- Kidney Elevator: 130mm
- Power Supply: 24V DC
- Back Rest (up / down): 80° / 25°
- Leg Rest (up / down): 10° / 90°
- Head Rest (up / down): 45° / 90°
- Battery Backup: 2-3 Hours (optional)
- Mains Voltage Capacity: AC 220V±10%50Hz
- Patient Weight Capacity: 200 Kgs