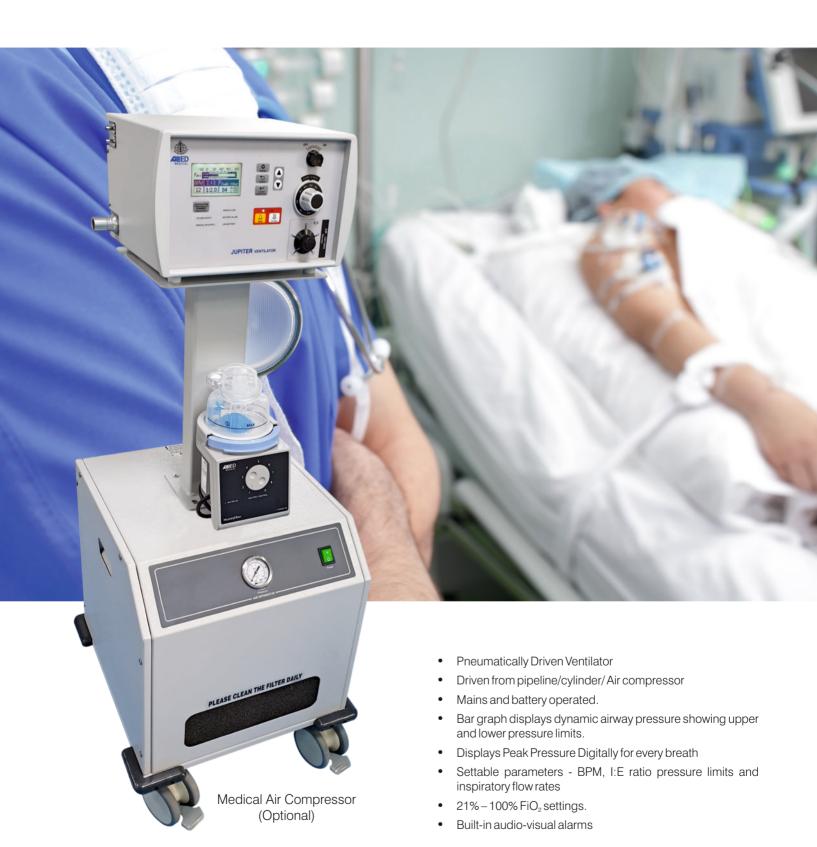

"Time cycled pressure limited electronically controlled ventilator"

"Unique inbuilt calculator to guide initial setting of ventilation parameters and inspiratory flow" **Inverse Ratios:** The ventilator has the ability to adjust substantially when clinical conditions require inverse I:E.

**Inspiratory flow cut off:** The inspiratory phase changes to expiratory in case the dynamic pressure reaches the high-pressure limit. High-pressure Audio-visual alarm will also be activated.

**Apnea alarm/ low airway pressure alarm :** If the dynamic pressure fails to go above the low-pressure limit with in 15sec, then the low airway audio visual pressure alarm will be activated.

**Works on A-CMV:** With the Preset (-)  $5 \text{ cmH}_2\text{O}$  of trigger level the ventilator has the ability to synchronize with the patient breath.

**Air/O<sub>2</sub> Blender:** Built in oxygen and Air blender that gives 21% to 100% setting of FiO<sub>2</sub>

Jupiter Ventilator with Trolley