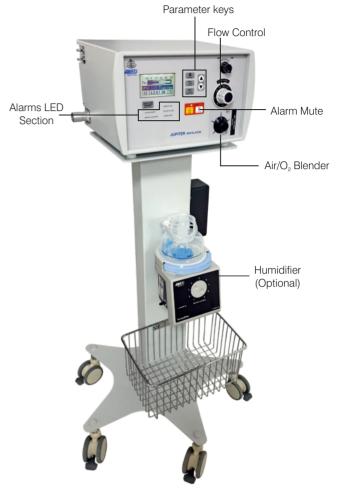

"Time cycled pressure limited electronically controlled ventilator"

"Unique inbuilt calculator to guide initial setting of ventilation parameters and inspiratory flow" **Inverse Ratios:** The ventilator has the ability to adjust substantially when clinical conditions require inverse I:E.

**Inspiratory flow cut off:** The inspiratory phase changes to expiratory in case the dynamic pressure reaches the high-pressure limit. High-pressure Audio-visual alarm will also be activated.

**Apnea alarm/ low airway pressure alarm :** If the dynamic pressure fails to go above the low-pressure limit with in 15sec, then the low airway audio visual pressure alarm will be activated.

**Works on A-CMV:** With the Preset (-)  $5 \text{ cmH}_2\text{O}$  of trigger level the ventilator has the ability to synchronize with the patient breath.

**Air/O<sub>2</sub> Blender:** Built in oxygen and Air blender that gives 21% to 100% setting of FiO<sub>2</sub>