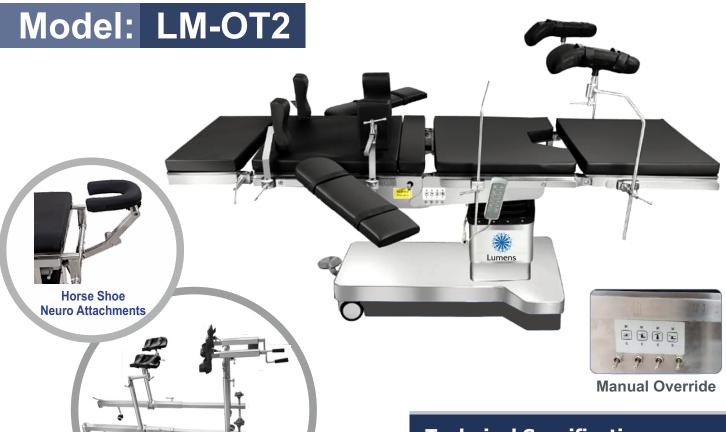

## **Features:**

- Fully Electrical operated table, five sections, radio-translucent Table Top with eccentric pillars & sturdy base.
- Interchangeable head and leg sections (manually).

**Ortho Attachments** 

- All positions operated through cable remote.
- In-built Kidney Bridge
- Auto leveling (zero functional).
- Indication of Battery Back provided in the hand set.
- Major part of table made from super quality 304 stainless steel grade material.
- Heavy quality castor wheels

## **Technical Specifications:**

- Top Dimension: L 1910mm x W 530mm
- Height Adjustment: 730mm -1020 mm
- Trendelenburg / Reverse: 30° / 25°
- Lateral Tilt: 20° / 20°
- Kidney Elevator: 130mm
- Power Supply: 24V DC
- Back Rest (up / down): 80° / 20°
- Leg Rest (up / down): 10° / 90°
- Head Rest (up / down): 45° / 90°
- Battery Backup: 2-3 Hours (optional)
- Mains Voltage Capacity: AC 220V±10%50Hz
- Patient Weight Capacity: 200 Kgs