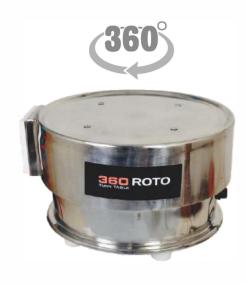

## 360° ROTO

Presenting the all new, Roto-Table (An Accessory). A 360° Rotating Device from J & S Enterprises that vastly improves the performance of FOGG-PRO fogger

## **SALIENT FEATURES**

- ◆ 360 rotation increase area coverage. Almost thrice than, without it.
- ◆ Help fog spread in all direction & reach every corner of the space.
- Ensures 'equal' distribution of the fog into the air.
- Prevent Condensation of fog particles due to the movement.
- Saves time as effectively treat the area in less time.
- NIL maintenance & trouble free operation.