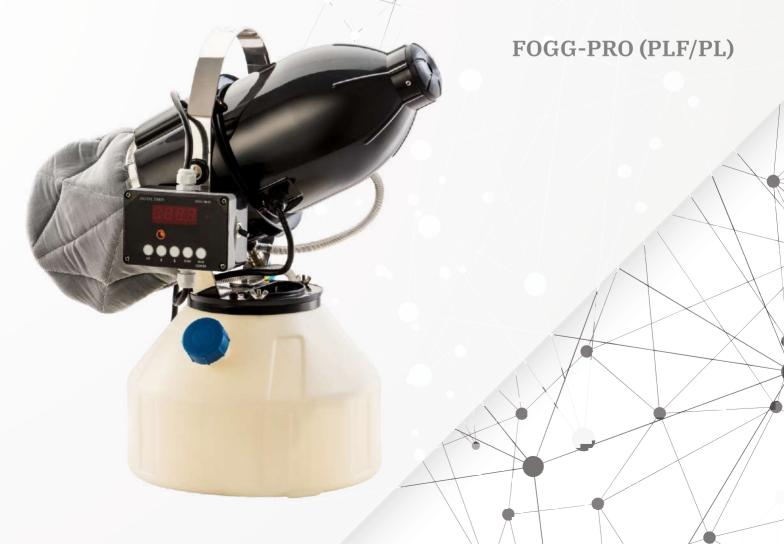

## **Technical Specification Table**

| Technical Specification       | FOGG-PRO<br>(PLF)                                                                                 | FOGG-PRO<br>(SSF) | FOGG-PRO<br>(PL)            | FOGG-PRO<br>(SS) |
|-------------------------------|---------------------------------------------------------------------------------------------------|-------------------|-----------------------------|------------------|
| Timer Devices                 | Digital Timer ( 1 to 99 Min )                                                                     |                   |                             |                  |
| Delayed Time                  | Delayed start to leave the premises & Auto OFF operations.                                        |                   |                             |                  |
| Working Hours Counter         | Available (Digital)                                                                               |                   |                             |                  |
| Paricle Size                  | Uniform Sub-Microns                                                                               |                   |                             |                  |
| Liquid Flow Rate              | 1 ~ 3 Ltrs. / Hr.<br>(Adjustable)                                                                 |                   | 1 ~ 3 Ltrs / Hr<br>( Fixed) |                  |
| Flow Control Mechanism        | Available SS 316                                                                                  |                   | Not Available               |                  |
| Nozzle System                 | SS 316 Grade , Air-Jet Nozzle (Advance Thrust Design)                                             |                   |                             |                  |
| Tank Capacity                 | 8 Ltrs.                                                                                           | 5 Ltrs.           | 8 Ltrs.                     | 5 Ltrs.          |
| Tank MOC                      | HDPE                                                                                              | SS 316 L          | HDPE                        | SS 316 L         |
| Noise Level                   | < 88 db @ 1 Meter                                                                                 |                   |                             |                  |
| Air Filter                    | Triple Stage with clamp                                                                           |                   |                             |                  |
| Area Converge                 | >20,000 Cubic. Fts.                                                                               |                   |                             |                  |
| Motor Speed                   | 24,000 RPM ( Approx. )                                                                            |                   |                             |                  |
| Power Supply                  | 230 VAC , 50/60 Hz.                                                                               |                   |                             |                  |
| Material of Construcion (MOC) | Hardware: SS 304. Strainer, Nipple: SS 316. Tubings: Silicon grade (FDA & USP CLASS VI Compliant) |                   |                             |                  |
| Dry Weight                    | 7 ~ 8 Kgs.                                                                                        |                   |                             |                  |