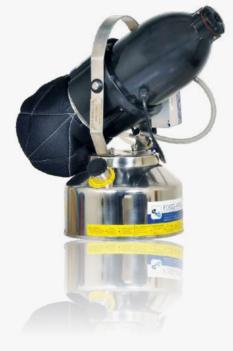

Digito Meter

Flow Control Mechanism

Advance Nozzle

Air Filter

Chemical Filling Space

## **Technical Specification Table**

| Technical Specification       | FOGG-PRO<br>(PLF)                                                                                 | FOGG-PRO<br>(SSF) | FOGG-PRO<br>(PL)            | FOGG-PRO<br>(SS) |
|-------------------------------|---------------------------------------------------------------------------------------------------|-------------------|-----------------------------|------------------|
| Timer Devices                 | Digital Timer ( 1 to 99 Min )                                                                     |                   |                             |                  |
| Delayed Time                  | Delayed start to leave the premises & Auto OFF operations.                                        |                   |                             |                  |
| Working Hours Counter         | Available (Digital)                                                                               |                   |                             |                  |
| Paricle Size                  | Uniform Sub-Microns                                                                               |                   |                             |                  |
| Liquid Flow Rate              | 1 ~ 3 Ltrs. / Hr.<br>(Adjustable)                                                                 |                   | 1 ~ 3 Ltrs / Hr<br>( Fixed) |                  |
| Flow Control Mechanism        | Available SS 316                                                                                  |                   | Not Available               |                  |
| Nozzle System                 | SS 316 Grade , Air-Jet Nozzle (Advance Thrust Design)                                             |                   |                             |                  |
| Tank Capacity                 | 8 Ltrs.                                                                                           | 5 Ltrs.           | 8 Ltrs.                     | 5 Ltrs.          |
| Tank MOC                      | HDPE                                                                                              | SS 316 L          | HDPE                        | SS 316 L         |
| Noise Level                   | < 88 db @ 1 Meter                                                                                 |                   |                             |                  |
| Air Filter                    | Triple Stage with clamp                                                                           |                   |                             |                  |
| Area Converge                 | >20,000 Cubic. Fts.                                                                               |                   |                             |                  |
| Motor Speed                   | 24,000 RPM ( Approx. )                                                                            |                   |                             |                  |
| Power Supply                  | 230 VAC , 50/60 Hz.                                                                               |                   |                             |                  |
| Material of Construcion (MOC) | Hardware: SS 304. Strainer, Nipple: SS 316. Tubings: Silicon grade (FDA & USP CLASS VI Compliant) |                   |                             |                  |
| Dry Weight                    | 7 ~ 8 Kgs.                                                                                        |                   |                             |                  |