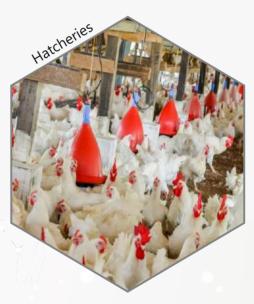

## 360° ROTO

Model: FOGG-PRO (SSF)

"For effective application of disinfectants, biocides, fungicides and pesticides."

in Hospitals, Labs, Pharmaceutical Industries, Clean Rooms, Healthcare, Biotech & Tissue Culture Labs, Dairies, Food Processing Areas & Hatcheries etc.