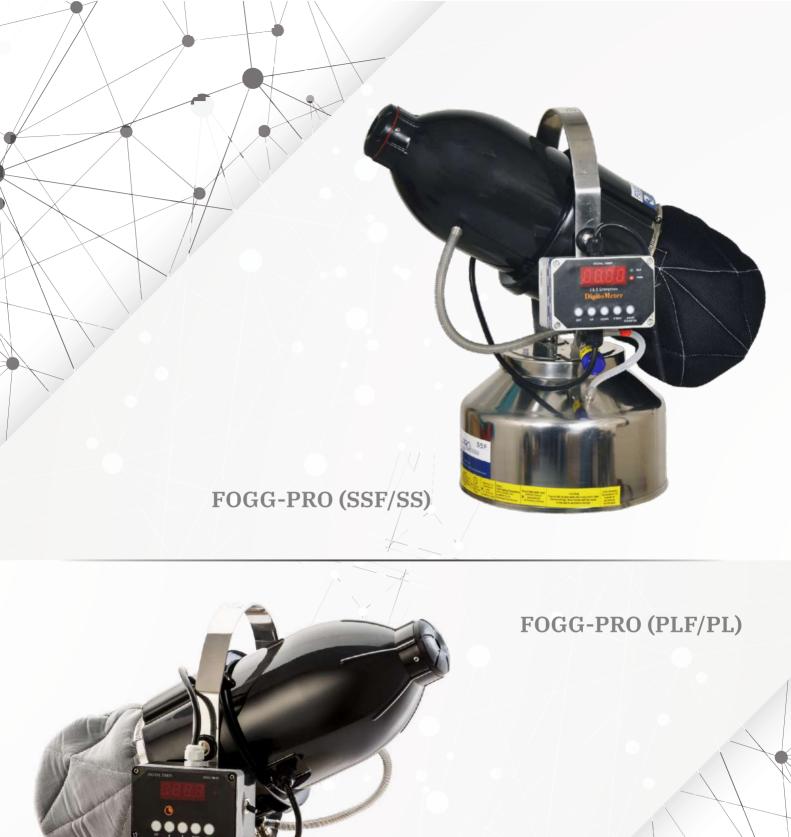

## **Technical Specification Table**

| Technical Specification       | FOGG-PRO<br>(PLF)                                                                                 | FOGG-PRO<br>(SSF) | FOGG-PRO<br>(PL)            | FOGG-PRO<br>(SS) |
|-------------------------------|---------------------------------------------------------------------------------------------------|-------------------|-----------------------------|------------------|
| Timer Devices                 | Digital Timer ( 1 to 99 Min )                                                                     |                   |                             |                  |
| Delayed Time                  | Delayed start to leave the premises & Auto OFF operations.                                        |                   |                             |                  |
| Working Hours Counter         | Available (Digital)                                                                               |                   |                             |                  |
| Paricle Size                  | Uniform Sub-Microns                                                                               |                   |                             |                  |
| Liquid Flow Rate              | 1 ~ 3 Ltrs. / Hr.<br>(Adjustable)                                                                 |                   | 1 ~ 3 Ltrs / Hr<br>( Fixed) |                  |
| Flow Control Mechanism        | Available SS 316                                                                                  |                   | Not Available               |                  |
| Nozzle System                 | SS 316 Grade , Air-Jet Nozzle (Advance Thrust Design)                                             |                   |                             |                  |
| Tank Capacity                 | 8 Ltrs.                                                                                           | 5 Ltrs.           | 8 Ltrs.                     | 5 Ltrs.          |
| Tank MOC                      | HDPE                                                                                              | SS 316 L          | HDPE                        | SS 316 L         |
| Noise Level                   | < 88 db @ 1 Meter                                                                                 |                   |                             |                  |
| Air Filter                    | Triple Stage with clamp                                                                           |                   |                             |                  |
| Area Converge                 | >20,000 Cubic. Fts.                                                                               |                   |                             |                  |
| Motor Speed                   | 24,000 RPM ( Approx. )                                                                            |                   |                             |                  |
| Power Supply                  | 230 VAC , 50/60 Hz.                                                                               |                   |                             |                  |
| Material of Construcion (MOC) | Hardware: SS 304. Strainer, Nipple: SS 316. Tubings: Silicon grade (FDA & USP CLASS VI Compliant) |                   |                             |                  |
| Dry Weight                    | 7 ~ 8 Kgs.                                                                                        |                   |                             |                  |