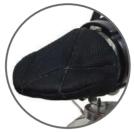

## 360° ROTO

Presenting the all new, Roto-Table (An Accessory). A 360° Rotating Device from J & S Enterprises that vastly improves the performance of FOGG-PRO fogger

## **SALIENT FEATURES**

- ◆ 360 rotation increase area coverage. Almost thrice than, without it.
- ◆ Help fog spread in all direction & reach every corner of the space.
- Ensures 'equal' distribution of the fog into the air.
- Prevent Condensation of fog particles due to the movement.
- Saves time as effectively treat the area in less time.
- NIL maintenance & trouble free operation.