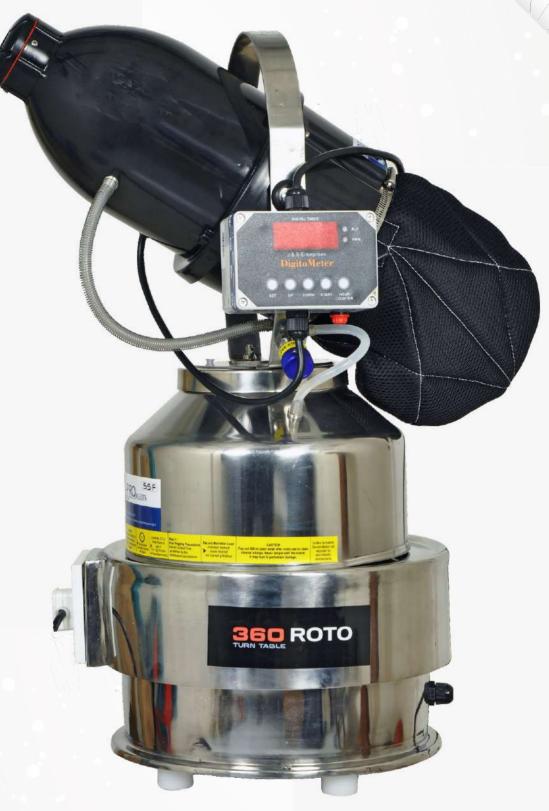

## 360° ROTO

Model: FOGG-PRO (SSF)

"For effective application of disinfectants, biocides, fungicides and pesticides."

in Hospitals, Labs, Pharmaceutical Industries, Clean Rooms, Healthcare, Biotech & Tissue Culture Labs, Dairies, Food Processing Areas & Hatcheries etc.

## 360° ROTO

Presenting the all new, Roto-Table (An Accessory). A 360° Rotating Device from J & S Enterprises that vastly improves the performance of FOGG-PRO fogger

## **SALIENT FEATURES**

- ◆ 360 rotation increase area coverage. Almost thrice than, without it.
- ◆ Help fog spread in all direction & reach every corner of the space.
- Ensures 'equal' distribution of the fog into the air.
- Prevent Condensation of fog particles due to the movement.
- Saves time as effectively treat the area in less time.
- NIL maintenance & trouble free operation.